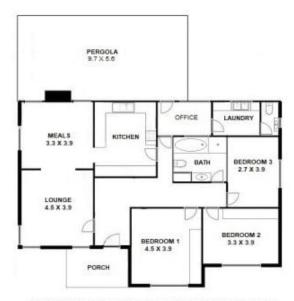

## 15 Agnes Street Mount Gambier SA

This central 3-bedroom, 1950s stone home has been extensively renovated. Its location is only a 3-minute walk from the Vansittart Park area. Ideal for a weekend stroll to the local cafes and the main street shops only an 8 minute walk.

- Open dining / modern kitchen with reverse cycle heating and cooling, induction cooktop and dishwasher
- Three sizeable bedrooms (2 with BIR)
- Living room with gas heating
- Large enclosed backyard with an established garden
- Bathroom with separate bath, walk in shower and additional toilet in laundry.
- Solar panels with battery, gas mains
- Enclosed yard and veggie patch in backyard
- School zoned to Reidy Park Primary School and Mount Gambier High School short walk

## 3 📭 1 🖺 2 🗬

Price : \$510 pw Land Size : 798 sqm

View: https://www.malseeds.com.au/lease/sa/sout h-east/mount-gambier/residential/house/798

1657

Malseeds Property Management 08 8724 9999

This drawing is for illustration purpose only. All measurements are approximate only and information intended to be relied upon should be independently verified.