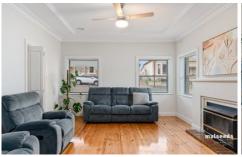

- Open dining / modern kitchen with reverse cycle heating and cooling, induction cooktop and dishwasher
- Three sizeable bedrooms (2 with BIR)
- Living room with gas heating
- Large enclosed backyard with an established garden
- Bathroom with separate bath, walk in shower and additional toilet in laundry.
- Solar panels with battery, gas mains
- Enclosed yard and veggie patch in backyard
- School zoned to Reidy Park Primary School and Mount Gambier High School short walk