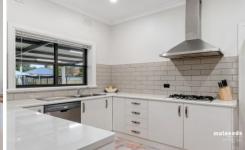

- Open dining / modern kitchen with reverse cycle heating and cooling, induction cooktop and dishwasher
- Three sizeable bedrooms (2 with BIR)
- Living room with gas heating
- Large enclosed backyard with an established garden
- Bathroom with separate bath, walk in shower and additional toilet in laundry.
- Solar panels with battery, gas mains
- Enclosed yard and veggie patch in backyard
- School zoned to Reidy Park Primary School and Mount Gambier High School short walk