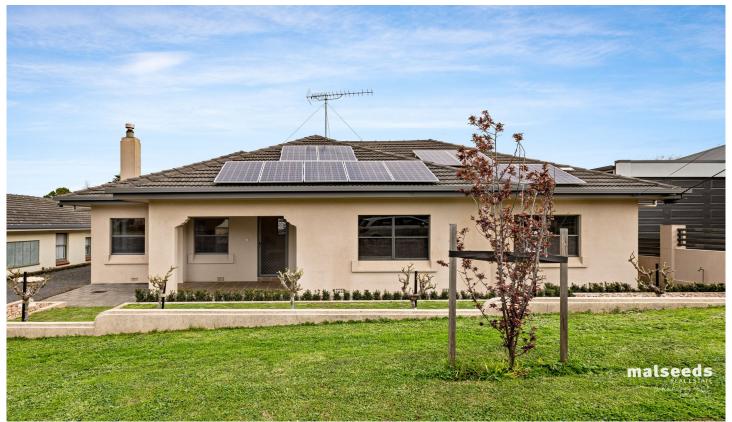

## 15 Agnes Street Mount Gambier SA

This central 3-bedroom, 1950s stone home has been extensively renovated. Its location is only a 3-minute walk from the Vansittart Park area. Ideal for a weekend stroll to the local cafes and the main street shops only an 8 minute walk.

- Open dining / modern kitchen with reverse cycle heating and cooling, induction cooktop and dishwasher
- Three sizeable bedrooms (2 with BIR)
- Living room with gas heating
- Large enclosed backyard with an established garden
- Bathroom with separate bath, walk in shower and additional toilet in laundry.
- Solar panels with battery, gas mains
- Enclosed yard and veggie patch in backyard
- School zoned to Reidy Park Primary School and Mount Gambier High School short walk