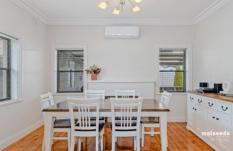

- Open dining / modern kitchen with reverse cycle heating and cooling, induction cooktop and dishwasher
- Three sizeable bedrooms (2 with BIR)
- Living room with gas heating
- Large enclosed backyard with an established garden
- Bathroom with separate bath, walk in shower and additional toilet in laundry.
- Solar panels with battery, gas mains
- Enclosed yard and veggie patch in backyard
- School zoned to Reidy Park Primary School and Mount Gambier High School short walk