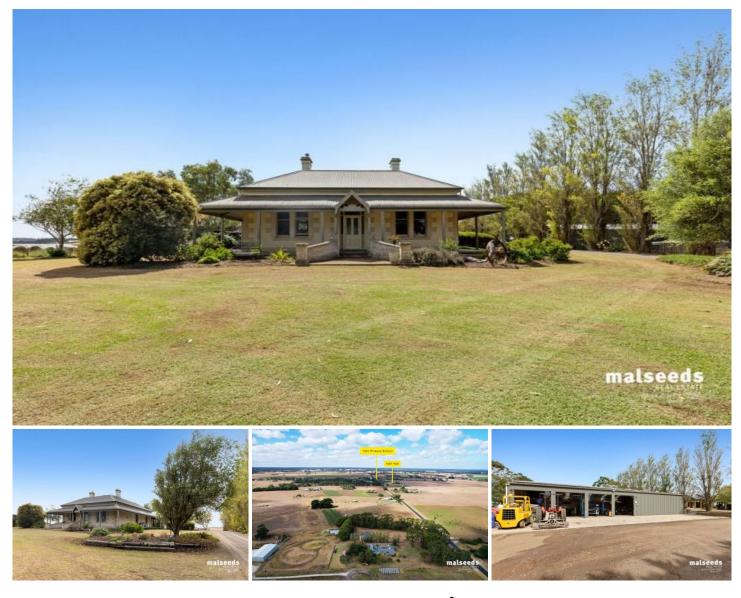

## 102 Yahl Hall Road Yahl SA

Jason Malseed is pleased to present for sale "Glenayr" 102 Yahl Hall Road, Yahl. A wonderfully stylish 1920's heritage home set on approximately 5.45 acres. Only 6km to the edge of Mount Gambier.

The hub of the home you will find at the rear featuring a large extension with high windows offering the open-plan kitchen and dining area plenty of natural light. The large chefs kitchen features stone bench tops, a centre floating island, ample storage, stainless steel appliances and electric cooking. Reverse Cycle heating and cooling in the dining area and slow combustion heating with shifter in the lounge to 3 bedrooms.

4 bedrooms offset the main hallway, one bedroom is currently used as a lounge. Bedrooms 1 & 2 have BIR. Throughout the home you'll love the ornate fireplaces, high

## 4 🛤 1 🚔 18 🚘

- Land Size : 5.43 Acres
- View : https://www.malseeds.com.au/sale/sa/south -east/yahl/residential/acreagesemirural/793 1507

Jason Malseed 08 8724 9999