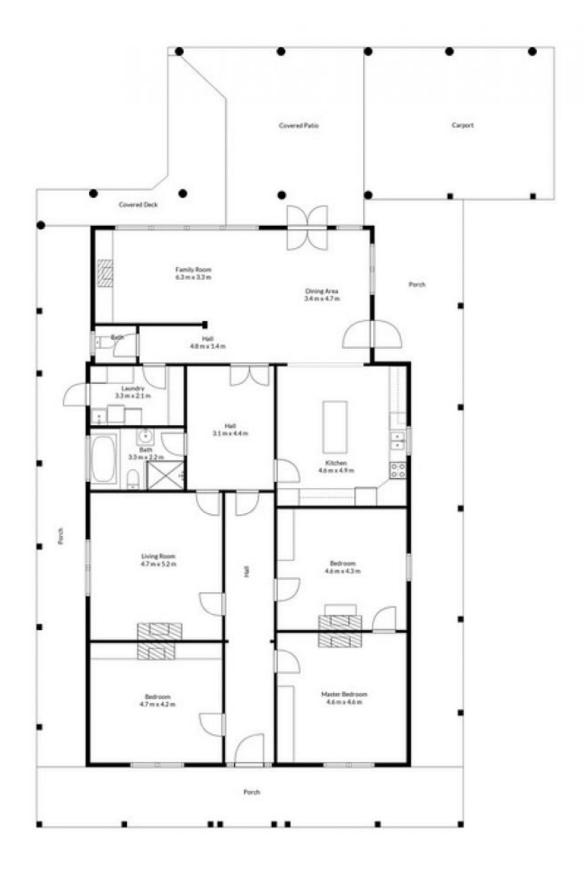

## Total scanned area: 410 m<sup>2</sup>

This Drawing Is For Illustration Purposes Only. All Measurements Are Approximate Only