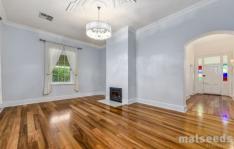

- Solid black-wood kitchen with great storage and Miele appliances
- 4 bedrooms three with built ins plus an office which could be made into a 5th bedroom
- Lounge room with slow combustion heating, also ducted heated/cooling.
- Double-glazed windows in the kitchen and laundry.