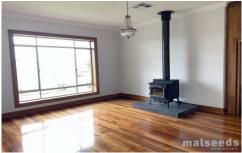

- Solid black-wood kitchen with great storage and Miele appliances
- 4 bedrooms three with built ins plus an office which could be made into a 5th bedroom
- Lounge room with slow combustion heating, also ducted heated/cooling.
- Double-glazed windows in the kitchen and laundry.