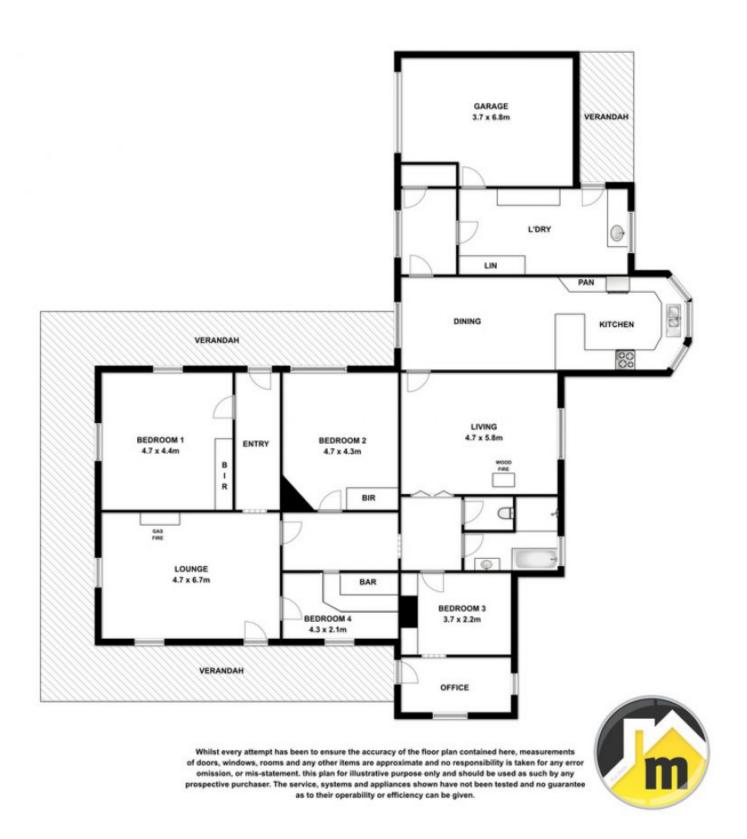

## 143 Sassanowsky Road Suttontown SA

Welcome to the homestead also known as Compton Downs, this 1800s home is set on the edge of Mount Gambier in the beautiful quiet area of Suttontown.

Compton Downs is a picturesque elevated home with magnificent area views. It consists of high ceilings, large rooms, a renovated kitchen and plenty more.

- Solid black-wood kitchen with great storage and Miele appliances
- 4 bedrooms three with built ins plus an office which could be made into a 5th bedroom
- Lounge room with slow combustion heating, also ducted heated/cooling.
- Double-glazed windows in the kitchen and laundry.

This property is absolutely gorgeous!

4 🚐 1 🔓 2 🗬

**View :** https://www.malseeds.com.au/lease/sa/south-eas t/suttontown/residential/house/7925800

Malseeds Property Management 08 8724 9999