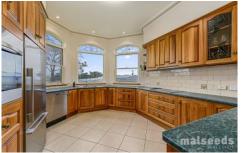

- Solid black-wood kitchen with great storage and Miele appliances
- 4 bedrooms three with built ins plus an office which could be made into a 5th bedroom
- Lounge room with slow combustion heating, also ducted heated/cooling.
- Double-glazed windows in the kitchen and laundry.