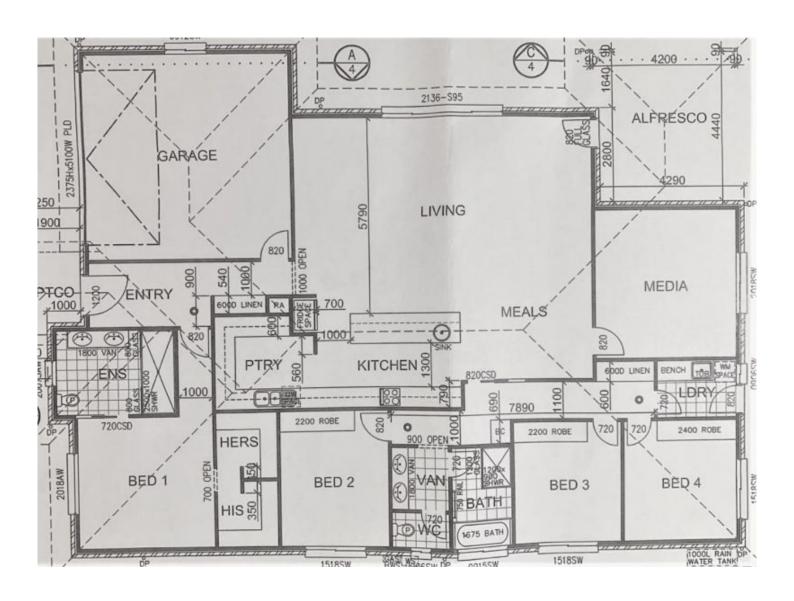

## 7 Blaxland Court Mount Gambier SA

Malseeds Real Estate is excited to present for lease 7 Blaxland Court, Mount Gambier this large brand new built family home featuring:

- Large open living, dining, and kitchen area
- Large Butler's pantry with sink, gas cooktop and dishwasher
- Ensuite with double shower & His and Hers walk-in robes
- Built-in wardrobes in all other rooms
- Media room
- Large linen press
- Garage under the main roof
- Secure yard and undercover outdoor living
- Close to the hospital and close to CBD of Mt Gambier