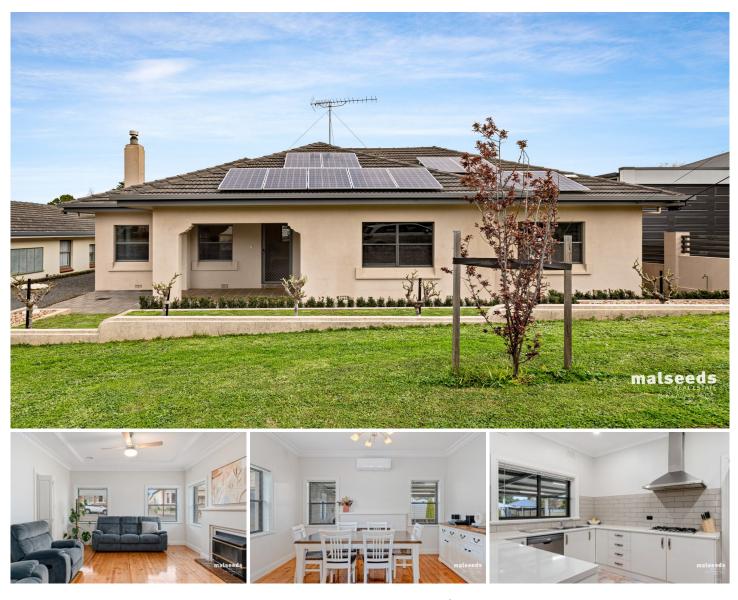

## **15 Agnes Street Mount Gambier SA**

This central 3-bedroom, 1950s stone home has been extensively renovated. Its location is only a 3-minute walk from the Vansittart Park area. Ideal for a weekend stroll to the local cafes and the main street shops only an 8 minute walk.

- Open dining / modern kitchen with reverse cycle heating and cooling, induction cooktop and dishwasher

- Three sizeable bedrooms (2 with BIR)
- Living room with gas heating
- Large enclosed backyard with an established garden
- Bathroom with separate bath, walk in shower and additional toilet in laundry.
- Solar panels with battery, gas mains
- Enclosed yard and veggie patch in backyard

- School zoned to Reidy Park Primary School and Mount Gambier High School short walk

Land Size : 798 sqm

View : https://www.malseeds.com.au/lease/sa/sout h-east/mount-gambier/residential/house/780 8007

Malseeds Property Management 08 8724 9999