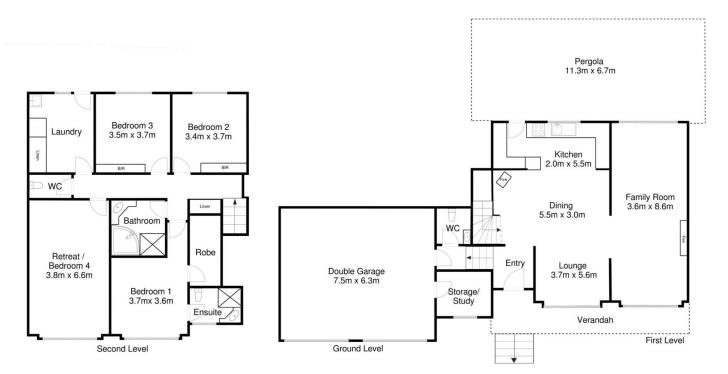

## 79 North Terrace Mount Gambier SA

Malseeds Real Estate are pleased to present for lease this executive split level home, in an area, close to McDonald Park school, shops and parks.

Open plan family, dining area with timber kitchen large pantry, dishwasher, and electric cooktop and electric oven. A slow combustion heating on lower level, huge second living zone.

Two large bedrooms with built in robes, master bedroom with walk in robe and ensuite, massive fourth bedroom that could be used as an additional living area. The double garage has internal access with storage, an outdoor undercover area with a fully enclosed rear yard.

https://www.malseeds.com.au Malseeds Real Estate

Disclaimer: Floor Plan measurements are approximate and are for illustrative purposes only. While we do not doubt the floor plans accuracy, we make no guarantee, warranty or representation as to the accuracy and completeness of the floor plan