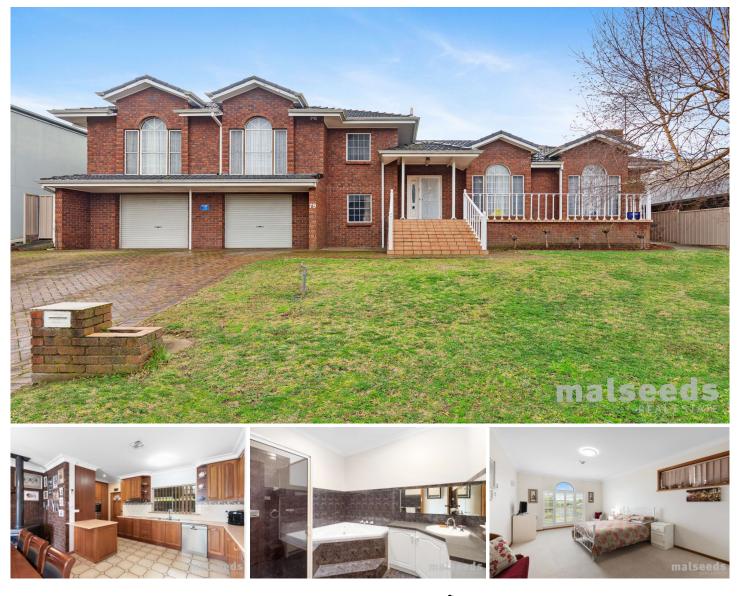

## 79 North Terrace Mount Gambier SA

Malseeds Real Estate are pleased to present for lease this executive split level home, in an area, close to McDonald Park school, shops and parks.

Open plan family, dining area with timber kitchen large pantry, dishwasher, and electric cooktop and electric oven. A slow combustion heating on lower level, huge second living zone.

Two large bedrooms with built in robes, master bedroom with walk in robe and ensuite, massive fourth bedroom that could be used as an additional living area. The double garage has internal access with storage, an outdoor undercover area with a fully enclosed rear yard.