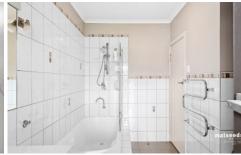

- Polished timber floors through the home
- Built in robes in main bedroom
- Kitchen/dining with electric cooking and dishwasher
- Separate lounge with reverse cycle air-conditioning and gas ducted heating
- Combined modern bathroom/laundry with bath.
- Detached double garage with an enclosed, secure back yard
- Pets negotiable on application!