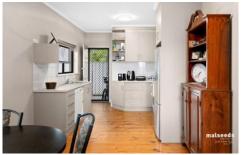

- Polished timber floors through the home
- Built in robes in main bedroom
- Kitchen/dining with electric cooking and dishwasher
- Separate lounge with reverse cycle air-conditioning and gas ducted heating
- Combined modern bathroom/laundry with bath.
- Detached double garage with an enclosed, secure back yard
- Pets negotiable on application!