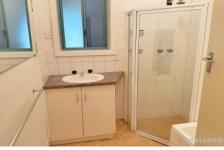

offering gas cooking, with plenty of cupboard space & built-in pantry.

- Main bathroom with corner shower and bath.
- Separate toilet.
- Fully fenced secure backyard neatly presented & easily maintained.
- Double length carport which leads onto a large double