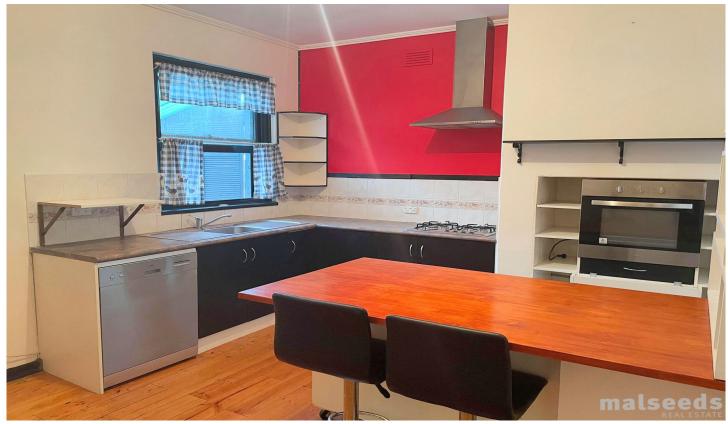

Features of this property include:

- Simple clean living with impressive renovations.
- Low maintenance polished timber floors throughout.
- Open plan kitchen dining with built in island bar, stainless steel appliances,

offering gas cooking, with plenty of cupboard space & built-in pantry.

- Main bathroom with corner shower and bath.
- Separate toilet.
- Fully fenced secure backyard neatly presented & easily maintained.
- Double length carport which leads onto a large double