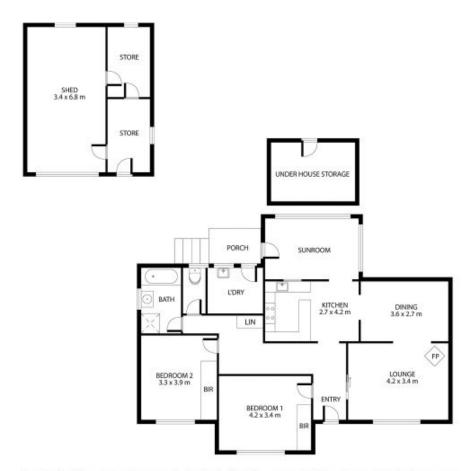

## 22 Lake Terrace West Mount Gambier SA

Malseeds Property Management is excited to offer this beautifully positioned property overlooking our spectacular city skyline. It features:

- Kitchen with new oven, woodgrain benches and northern views.
- Separate sunroom
- Two spacious bedrooms, both with built-in robes
- Slow-combustion heating
- Bathroom has a separate bathtub and shower.
- Single lock-up garage with separate storage area off the side.
- Well sized backyard with established fruit trees.
- Garden maintenance included in rent.

6705

Malseed's Property Management 08 8724 9999

Disclaimer: Floor Plan measurements are approximate and are for illustrative purposes only. While we do not doubt the floor plans accuracy we make no guarantee, warranty or representation as to the accuracy and completeness of the floor plan