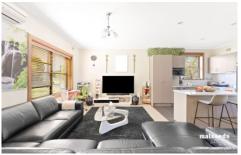

Some of the many great features this home has to offer:

- \* 3 Good sized bedrooms
- \* Renovated Kitchen with dishwasher
- \* Electric freestanding oven
- \* Open-plan living from kitchen to lounge
- \* Renovated bathroom and laundry
- \* Full size bath tub and a large shower
- \* Reverse cycle air-conditioner
- \* Double garage with rear roller door access into the large secure backyard