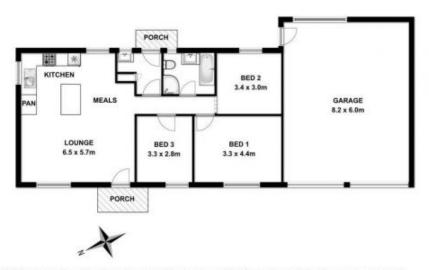

Some of the many great features this home has to offer:

- \* 3 Good sized bedrooms
- \* Renovated Kitchen with dishwasher
- \* Electric freestanding oven
- \* Open-plan living from kitchen to lounge
- \* Renovated bathroom and laundry
- \* Full size bath tub and a large shower
- \* Reverse cycle air-conditioner
- \* Double garage with rear roller door access into the large secure backyard

3 📭 1 🔓 2 🖨

Land Size: 731 sqm

View : https://www.malseeds.com.au/sale/sa/south

-east/mount-gambier/residential/house/7561

308

Wendy Flint 08 8724 9999

Whilst every attempt has been to ensure the accuracy of the floor plan contained here, measurements of doors, windows, rooms and any other items are approximate and no responsibility is taken for any error omission, or mis-statement. this plan for illustrative purpose only and should be used as such by any prospective purchaser. The service, systems and appliances shown have not been tested and no guarantee as to their operability or efficiency can be given.