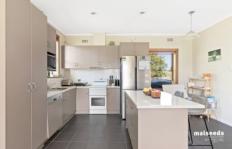

Some of the many great features this home has to offer:

- \* 3 Good sized bedrooms
- \* Renovated Kitchen with dishwasher
- \* Electric freestanding oven
- \* Open-plan living from kitchen to lounge
- \* Renovated bathroom and laundry
- \* Full size bath tub and a large shower
- \* Reverse cycle air-conditioner
- \* Double garage with rear roller door access into the large secure backyard