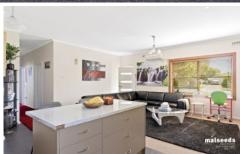

Some of the many great features this home has to offer:

- \* 3 Good sized bedrooms
- \* Renovated Kitchen with dishwasher
- \* Electric freestanding oven
- \* Open-plan living from kitchen to lounge
- \* Renovated bathroom and laundry
- \* Full size bath tub and a large shower
- \* Reverse cycle air-conditioner
- \* Double garage with rear roller door access into the large secure backyard