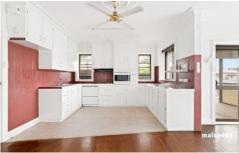

The open plan kitchen, dining and living area is roomy and comfortable for the whole family. The kitchen includes electric cooktop, oven, with ample under bench and overhead cupboards and plenty of bench space.