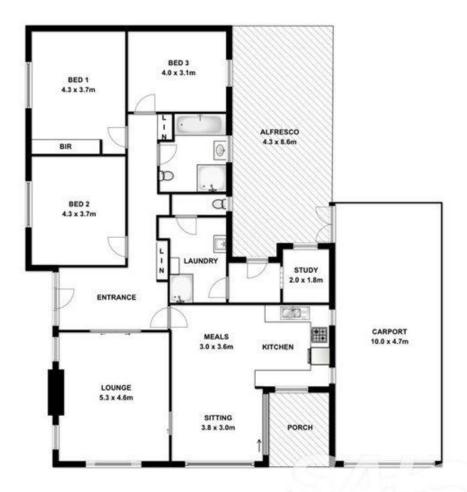

## **62 Cardinia Street Mount Gambier SA**

This established 1950's solid family home featuring stained timber floors contrasting neutral tones throughout the property providing a warm and inviting feel. The property is situated on a large, level allotment of approximately 911sqm. Walking distance to local supermarkets, cafe's, shops, medical centres and so much more!

The open plan kitchen, dining and living area is roomy and comfortable for the whole family. The kitchen includes electric cooktop, oven, with ample under bench and overhead cupboards and plenty of bench space.

A large, carpeted lounge provides a great family space with so many features including a gas heater, mantlepiece and ceiling fan, with the home being kept comfortable all year round via the ducted reverse cycle air conditioning. This is complemented by external roller shutters that assist in both

3 😕 2 🔓 4 🖨

Land Size: 911 sqm

View : https://www.malseeds.com.au/sale/sa/south

-east/mount-gambier/residential/house/7425

028

Wendy Flint 08 8724 9999

This drawing is for illustration purpose only. All measurements are approximate only and information intended to be relied upon should be independently verified.