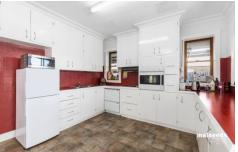

The open plan kitchen, dining and living area is roomy and comfortable for the whole family. The kitchen includes electric cooktop, oven, with ample under bench and overhead cupboards and plenty of bench space.