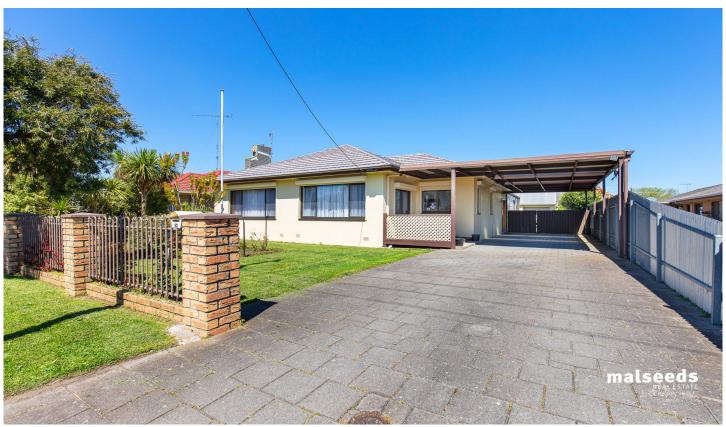

## **62 Cardinia Street Mount Gambier SA**

This established 1950's solid family home featuring stained timber floors contrasting neutral tones throughout the property providing a warm and inviting feel. The property is situated on a large, level allotment of approximately 911sqm. Walking distance to local supermarkets, cafe's, shops, medical centres and so much more!

3 😕 2 🔓 4 🖨

Land Size: 911 sqm

View : https://www.malseeds.com.au/sale/sa/south

-east/mount-gambier/residential/house/7425

028

Wendy Flint 08 8724 9999

This drawing is for illustration purpose only. All measurements are approximate only and information intended to be relied upon should be independently verified.