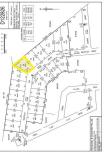

A fantastic allotment set on approximately 1,194m2! Services all set up ready to go to build including mains water and power!

Engineering report available on request!

District Council of Grant Rates: \$320 per quarter Zoning: Neighbourhood Land Size: 1194 sqm