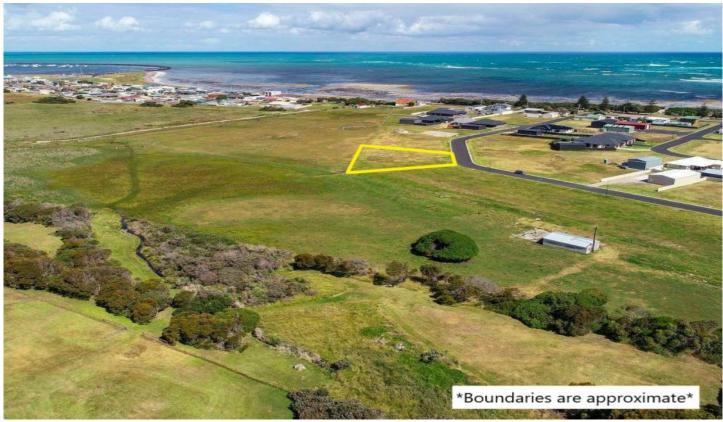

## 18 Nautilus Drive Port Macdonnell SA

Jason Malseed is pleased to present for sale 18 Nautilus Drive, nestled in the seaside town of Port MacDonnell. In a new up-and-coming prestigious area of the town in walking distance to some of the best beaches in South Australia, this great sized piece of land could be your dream sea change!

A fantastic allotment set on approximately 1,194m2! Services all set up ready to go to build including mains water and power!

Engineering report available on request!

District Council of Grant Rates: \$320 per quarter Zoning: Neighbourhood Land Size: 1194 sqm