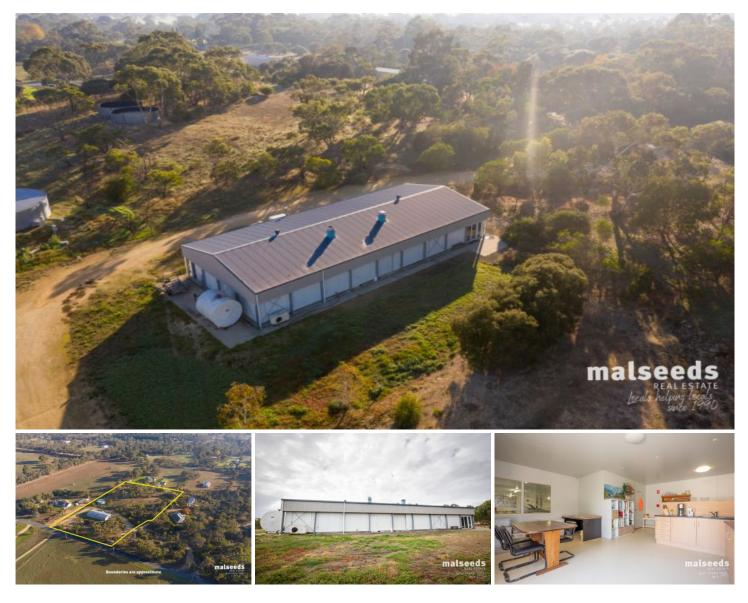

Also featuring is a great opportunity to build a house in the existing large 27x12 metre (approx) modern factory equipped with a kitchen, hot water, toilet facilities, office and cool rooms! Also equipped with 55,000 gallon (approx) water tank, septic, 80 AMP 3 phase power and gas.

An extra ring road has been installed for convenience. The gorgeous surrounds with nice gum trees protecting the land are sure to be great for your next tree change! The property is zoned as general farming.