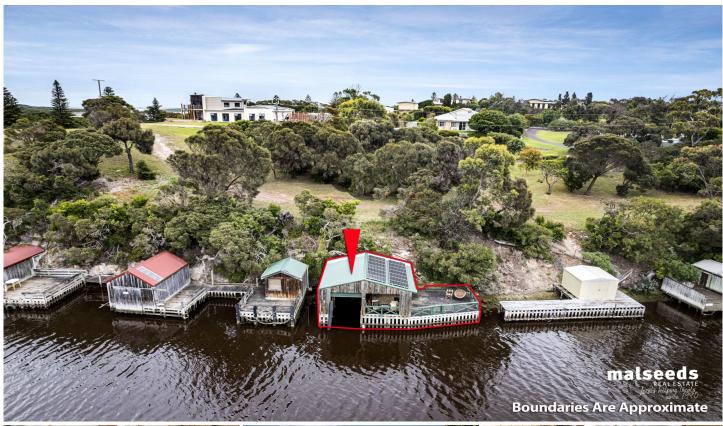

## 122/ Glenelg River Nelson VIC

This impressive boat shed with landing has become available.

There is no land with this landing access is via fire track on crown land

Yearly lease granted by the Glenelg River Committee Largest river frontage

One of only a couple that have building plans approved in 2009 (paperwork can be provided)

Approximately 5 kilowatts of Solar and acid batteries Kitchenette

All weather protection

Perfect deck for those summer BBQs