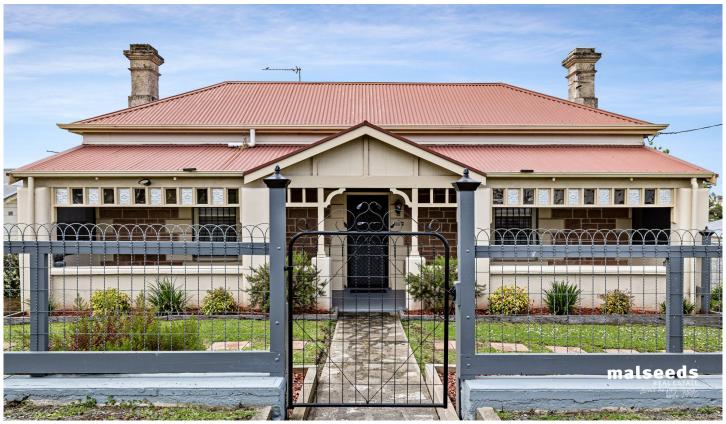

## 64 Wehl North Street Mount Gambier SA

Walking distance to Café, shops and the CBD this stunning dolomite, character Circa 1885 home is situated on 872 sqm allotment (approx) So many stunning features including, high ceilings, lead light features, original timber flooring this home is truly one you simply cannot miss.

Just by entering the front gate you already know this home has been lovingly maintained through its lifetime. With modern updates on the inside you will leave wanting to call it home.

Upon entering you find the front two bedrooms both with timber floorboards.