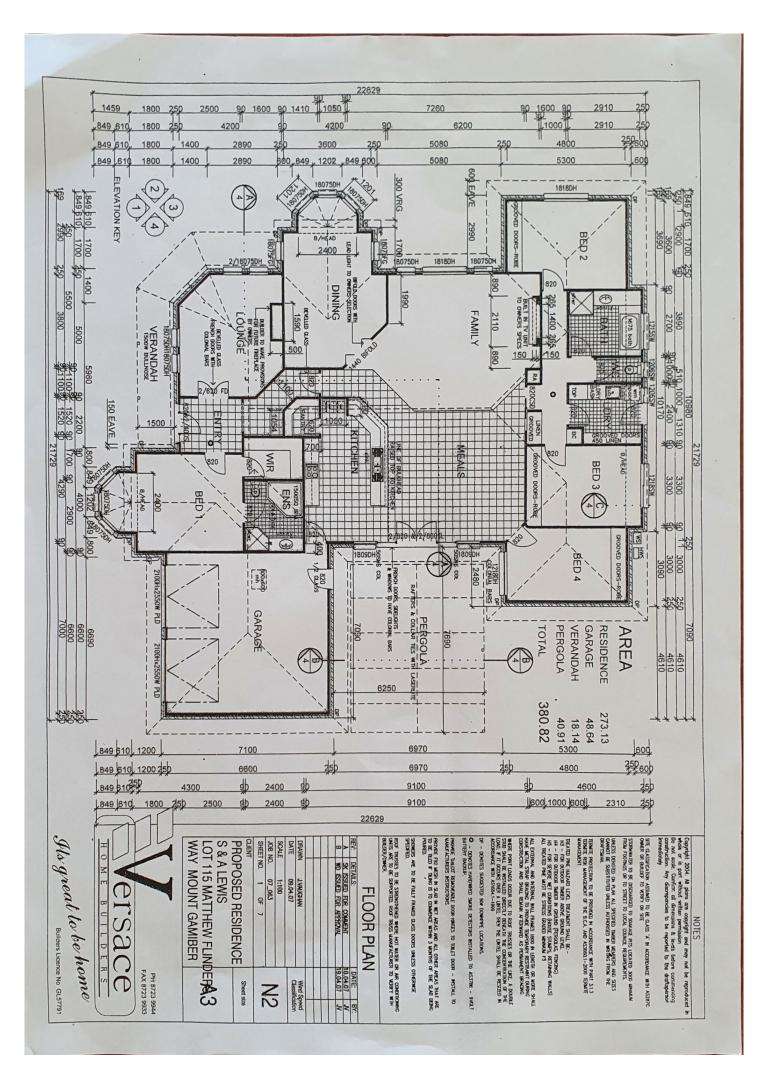

## 28 Matthew Flinders Way Mount Gambier SA

This immaculate home is beautiful inside and out, with an amazing view over parklands. The presentation, care taken, quality and condition are just outstanding! This home was built with excellence in mind so much of the value is unseen as well as what is evidently clear to your eye. Full plans with notation are available evidencing this from local respected Versace builders.

## 4 🛤 2 🚰 4 🚘

| <b>Building Size</b> | : 380.                                     |
|----------------------|--------------------------------------------|
| Land Size            | : 1020                                     |
| Viow                 | <ul> <li>http://doi.org/10.1000</li> </ul> |