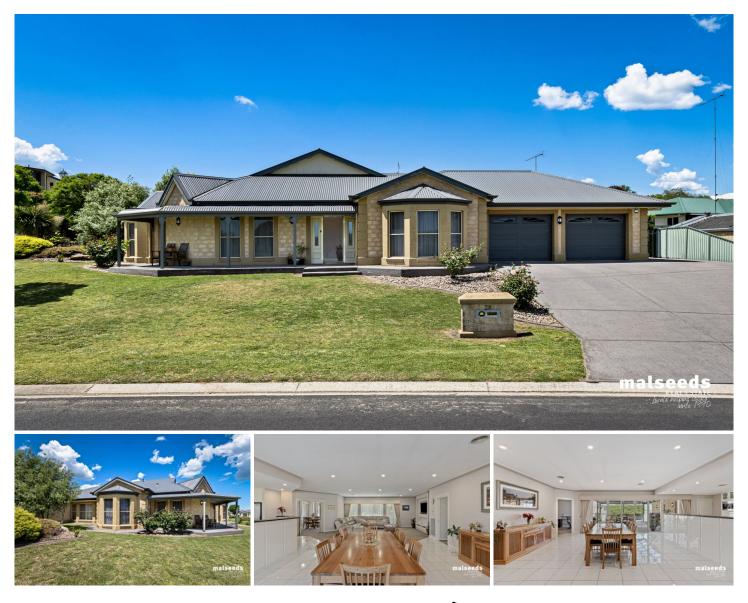

## 28 Matthew Flinders Way Mount Gambier SA

This immaculate home is beautiful inside and out, with an amazing view over parklands. The presentation, care taken, quality and condition are just outstanding! This home was built with excellence in mind so much of the value is unseen as well as what is evidently clear to your eye. Full plans with notation are available evidencing this from local respected Versace builders.

Wake up to green serenity, looking out from the beautiful main bedroom through the bay window, before preparing for the day in your private ensuite and walk-in dressing room and robe.

The home boasts numerous formal and open planned informal living spaces. A spacious lounge off the grand entrance provides a more formal space to relax, read, or enjoy a movie or screen time.

## 4 🛤 2 🚰 4 🚘

| <b>Building Size</b> | : 380.                                     |
|----------------------|--------------------------------------------|
| Land Size            | : 1020                                     |
| Viow                 | <ul> <li>http://doi.org/10.1000</li> </ul> |