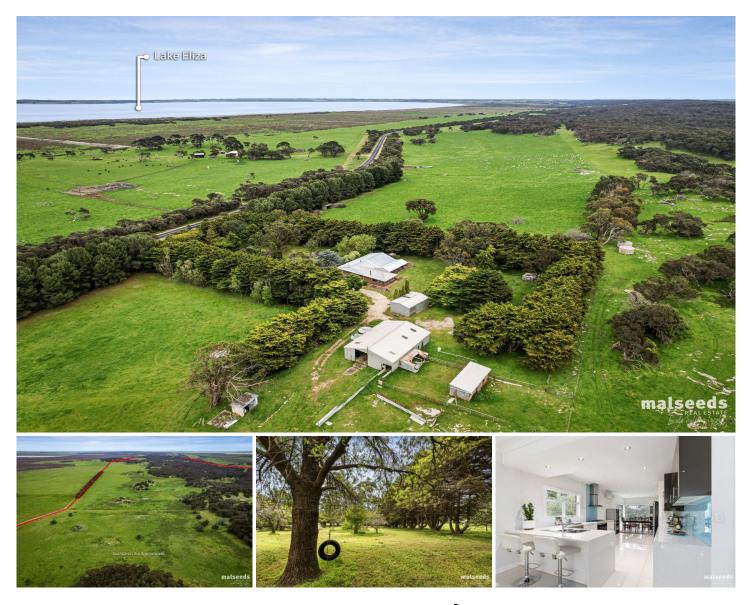

## 5565 Southern Ports Highway Robe SA

Jason Malseed from Malseeds Real Estate is pleased to present for sale 5565 Southern Ports Highway Robe.

This stunning 442 hectare (approx)/1092 acre (approx) property, comprising three titles, is just minutes from Robe, known as the holiday capital of Australia, with its sensational beaches and quaint township and offers incredible views over Lake Eliza and Lake Hawdon with the potential of eco accommodation, subject to council approval.

This prime grazing property of red sandy loam soils in a high rainfall area features a two stand shearing and implement shed, sheep yards, cattle yards with loading ramp, 13 individually fenced paddocks, two windmills supplying five troughs, submersible pump supplying two 5,000gallon tanks feeding six stock watering points.