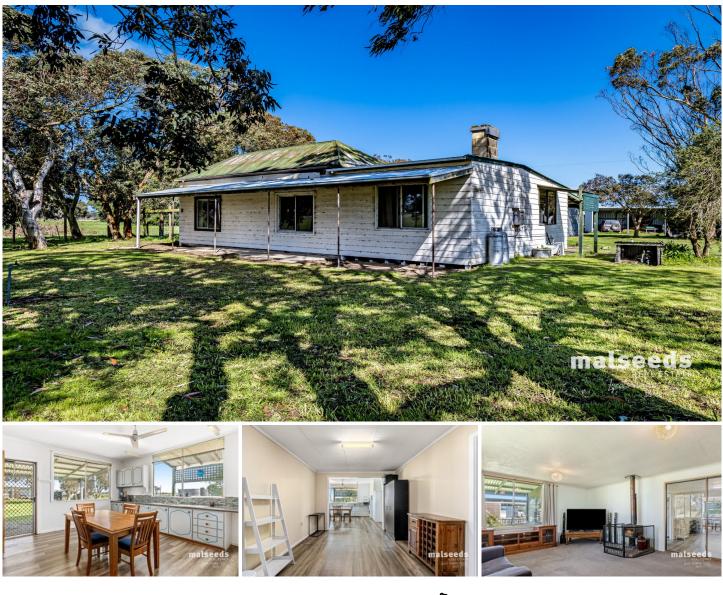

395 Old Medhurst Road Wepar SA

A tranquil, quiet, safe country property with no close neighbours, this small farm of approximately 16 acres located at Wepar approximately 30km to Mt Gambier and minutes to Kalangadoo could be your next tree change!

The home includes modern kitchen and bathroom/laundry with separate toilet. Recently redone floor coverings in living area and kitchen and aluminum windows throughout. Slow combustion wood fire in separate living room for your comfort. Three large carpeted bedrooms.

The property is surrounded by huge redgums including down the country style driveway provide great protection from wind. The land consists of 3 fully fenced paddocks with great fertile soil, perfect for animals and livestock currently stocking horses. Also includes good cattle yards, 3 bay machinery shed, a windmill, bore and multiple 3 🎮 1 🚔 5 🚘