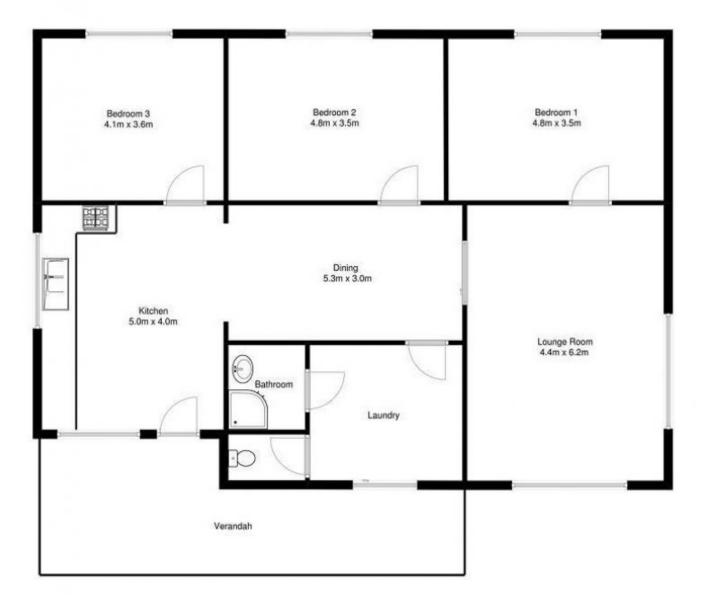

The home includes modern kitchen and bathroom/laundry with separate toilet. Recently redone floor coverings in living area and kitchen and aluminum windows throughout. Slow combustion wood fire in separate living room for your comfort. Three large carpeted bedrooms.

View : https://www.malseeds.com.au/sale/sa/south-east/ wepar/residential/house/7208135

Jason Malseed 08 8724 9999

https://www.malseeds.com.au Malseeds Real Estate

Disclaimer: Floor Plan measurements are approximate and are for illustrative purposes only. While we do not doubt the floor plans accuracy, we make no guarantee, warranty or representation as to the accuracy and completeness of the floor plan