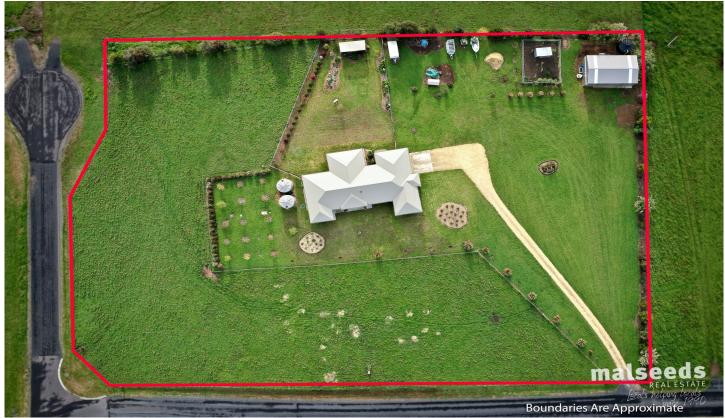

## 6 Acorn Drive Mil Lel SA

Set on a slight rise this large Empak home is full of natural light and overlooks green pastures , livestock and is amongst newly established homes. Sitting on 3.6 acres (approx) this five bedroom, two bathroom home is only 3 years old and ready to enjoy!

## Key Internal Features:

- \* Generous open plan living and dining with slow combustion heater and split system
- \* Second living room is generous in size and can be shut

5 📭 2 🟪 6 🗬

Land Size: 14700 sqm