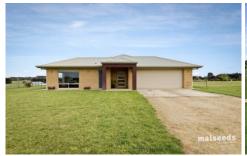

## 6 Acorn Drive Mil Lel SA

Set on a slight rise this large Empak home is full of natural light and overlooks green pastures , livestock and is amongst newly established homes. Sitting on 3.6 acres (approx) this five bedroom, two bathroom home is only 3 years old and ready to enjoy!