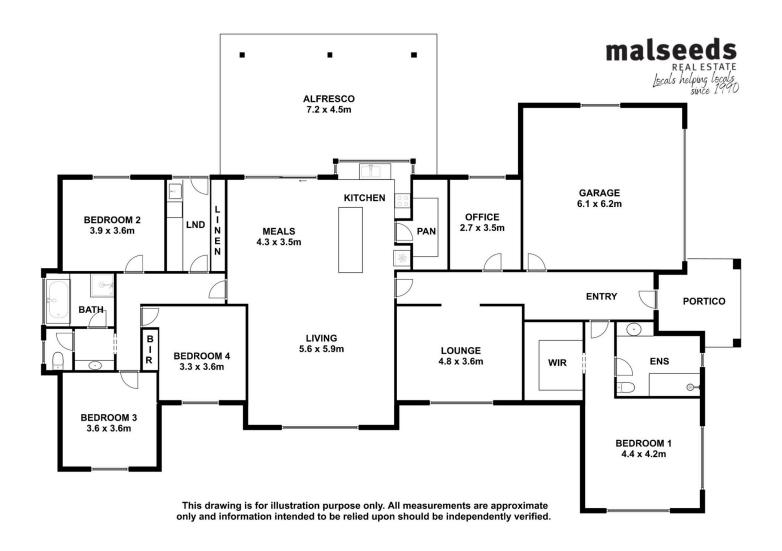

## 6 Acorn Drive Mil Lel SA

Set on a slight rise this large Empak home is full of natural light and overlooks green pastures , livestock and is amongst newly established homes. Sitting on 3.6 acres (approx) this five bedroom, two bathroom home is only 3 years old and ready to enjoy!

## Key Internal Features:

- \* Generous open plan living and dining with slow combustion heater and split system
- \* Second living room is generous in size and can be shut

5 📭 2 🟪 6 🗬

Land Size: 14700 sqm