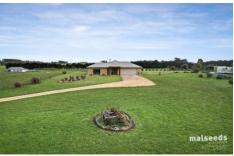

## 6 Acorn Drive Mil Lel SA

Set on a slight rise this large Empak home is full of natural light and overlooks green pastures , livestock and is amongst newly established homes. Sitting on 3.6 acres (approx) this five bedroom, two bathroom home is only 3 years old and ready to enjoy!