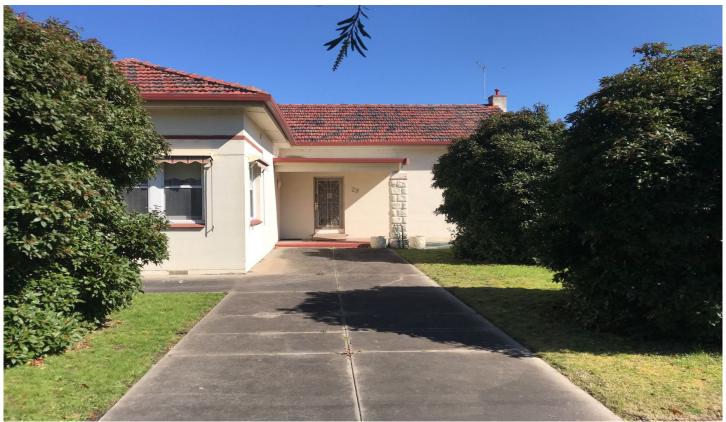

## 29 Adelaide Road Millicent SA

This solid stone home comprises:

- \* 3 good size bedrooms (2 with built-in robes)
- \* Open plan kitchen/meals area with reverse cycle heating/cooling
- \* 2nd sitting room/study off meals area
- \* Separate lounge
- \* Modern bathroom with large shower alcove & vanity.
- \* Separate toilet
- \* Separate laundry
- \* Carport under main room
- \* Open faced stone garage at end of driveway