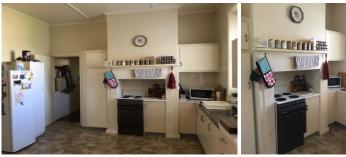

## 29 Adelaide Road Millicent SA

This solid stone home comprises:

- \* 3 good size bedrooms (2 with built-in robes)
- \* Open plan kitchen/meals area with reverse cycle heating/cooling
- \* 2nd sitting room/study off meals area
- \* Separate lounge
- \* Modern bathroom with large shower alcove & vanity.
- \* Separate toilet
- \* Separate laundry
- \* Carport under main room
- \* Open faced stone garage at end of driveway