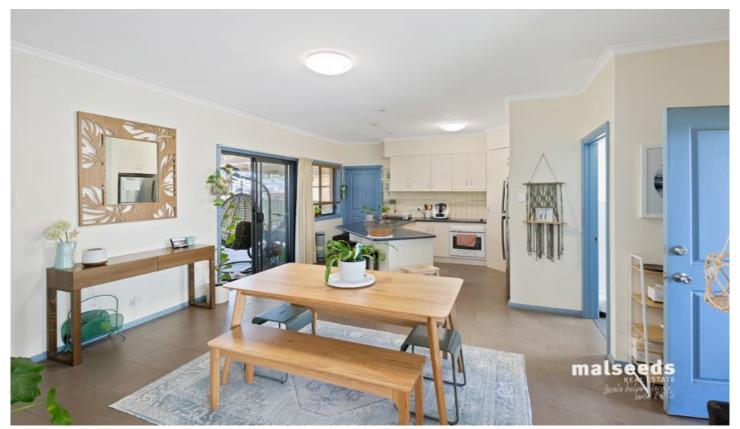

Entry from either the under main roof garage, or front door, takes you into the open living, dining and kitchen area. A bedroom at the front of the home can also be used as a large study or hobby room.