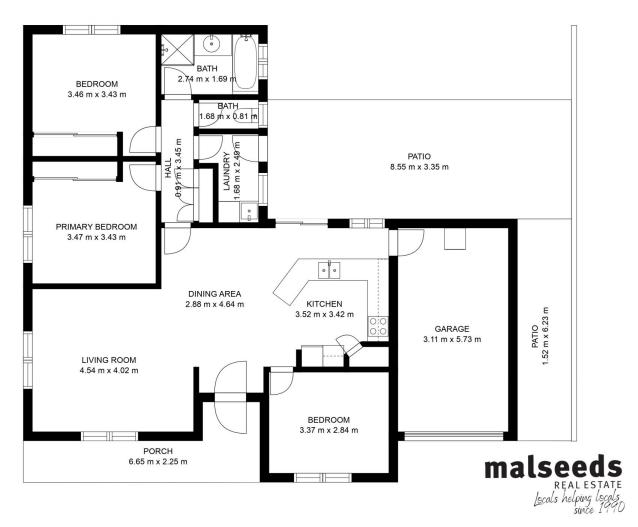

Entry from either the under main roof garage, or front door, takes you into the open living, dining and kitchen area. A bedroom at the front of the home can also be used as a large study or hobby room.

A central passageway leads to two good sized bedrooms with walk-in robes on the left. A seperate bathroom with single spa bath, toilet and laundry are conveniently placed and practical.

## 3 🚐 1 🟪 3 🚘

Land Size: 753 sqm

View: https://www.malseeds.com.au/sale/sa/south

-east/penola/residential/house/7121993

This drawing is for illustration purposes only. All measurements are approximate only and information intended to be relied upon should be independently verified.