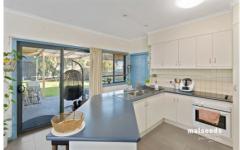

Entry from either the under main roof garage, or front door, takes you into the open living, dining and kitchen area. A bedroom at the front of the home can also be used as a large study or hobby room.