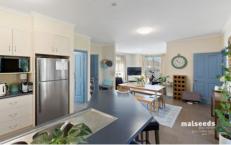

Entry from either the under main roof garage, or front door, takes you into the open living, dining and kitchen area. A bedroom at the front of the home can also be used as a large study or hobby room.