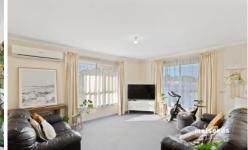

Entry from either the under main roof garage, or front door, takes you into the open living, dining and kitchen area. A bedroom at the front of the home can also be used as a large study or hobby room.