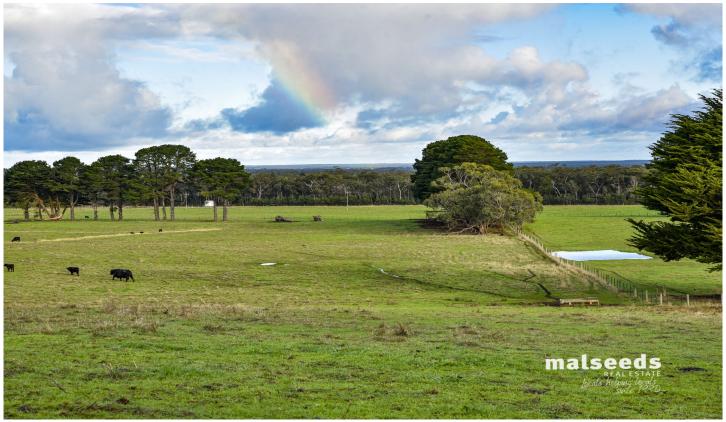

## 3306 Princes Highway Drumborg VIC

Jason Malseed from Malseeds Real Estate is pleased to present for sale "Glendale". Situated with Princes Highway frontage with dual road frontage to Loftus Road, 12kms from Heywood.

This picturesque 125-acre (approx) property has been tightly held in the family for 50 years. Prime grazing country with versatile soils, suited to beef, sheep, grapes or a dairy out paddock production. Exceptional views for an elevated house site, this property would be the ideal location to build your dream home!

Adjacent to prize winning cool climate Riesling wine producing "Seppelt Vineyard". Well set up with all the hard work done, this is an exceptional lifestyle property!

This attractive undulating property with an average rainfall