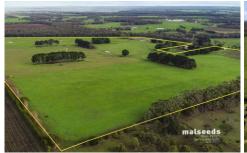

This picturesque 125-acre (approx) property has been tightly held in the family for 50 years. Prime grazing country with versatile soils, suited to beef, sheep, grapes or a dairy out paddock production. Exceptional views for an elevated house site, this property would be the ideal location to build your dream home!

Land Size: 51.16 ha

**View**: https://www.malseeds.com.au/sale/vic/great

-ocean-rd-otway-ranges/drumborg/residenti

al/rural/7087665

Jason Malseed 08 8724 9999