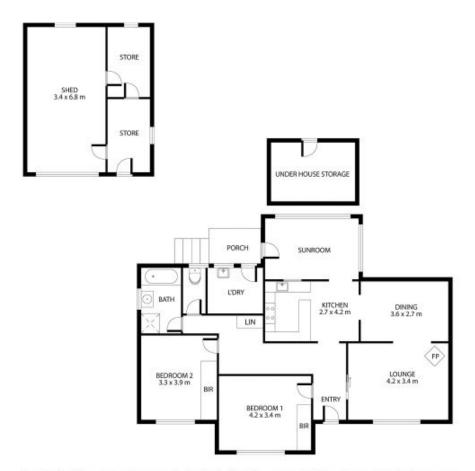

## 22 Lake Terrace West Mount Gambier SA

Malseeds Property Management is excited to offer this beautifully positioned property overlooking our spectacular city skyline. It features:

- Kitchen with new oven, woodgrain benches and northern views.
- Separate sunroom
- Two spacious bedrooms, both with built in robes
- Living and dining areas feature fresh carpets throughout, with slow combustion heating
- Bathroom has separate bath tub and shower.
- Single lock-up garage with separate storage area off the side
- Well sized back yard with established fruit trees.

3956

Malseed's Property Management 08 8724 9999

Disclaimer: Floor Plan measurements are approximate and are for illustrative purposes only. While we do not doubt the floor plans accuracy we make no guarantee, warranty or representation as to the accuracy and completeness of the floor plan