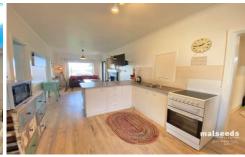

Featured in the property is a lovely open plan kitchen, dining and living room with access to the undercover outdoor entertaining area. The second living area is at the front of the property.

Inside the home you will also find a neat and tidy bathroom and laundry area.