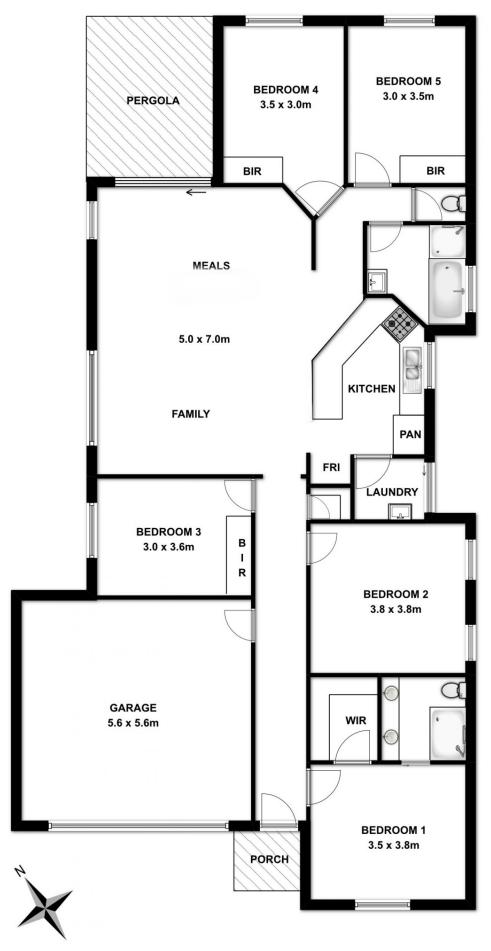

## 11 Lillypilly Court Worrolong SA

Wendy Flint from Malseeds Real Estate is proud to present a beautiful family home, in a fantastic location. Close to shops, parks and schools.

- -Lovely 4 Bedroom home, with all bedrooms having built in robes.
- -Main bedroom with WIR and en-suite.
- -2nd lounge that could accompany a 5th bedroom.
- -Modern Kitchen with Westinghouse appliances and gas cooking.
- -Open plan living/ dining.
- -Electric Internal Blinds
- -Outdoor entertaining area. Fully fenced secured backyard.
- -Double car space garage under main roof.
- -Large enclosed backyard great for entertaining.
- -Duct-ed heating and cooling throughout.
- -Bedrooms all carpeted.
- NBN Ready Property

## 4 🕒 2 🔓 2 🖨

Land Size: 708 sqm

View : https://www.malseeds.com.au/sale/sa/south

-east/worrolong/residential/house/6927131

Wendy Flint 08 8724 9999

Whilst every attempt has been to ensure the accuracy of the floor plan contained here, measurements of doors, windows, rooms and any other items are approximate and no responsibility is taken for any error omission, or mis-statement. this plan for illustrative purpose only and should be used as such by any prospective purchaser. The service, systems and appliances shown have not been tested and no guarantee as to their operability or efficiency can be given.