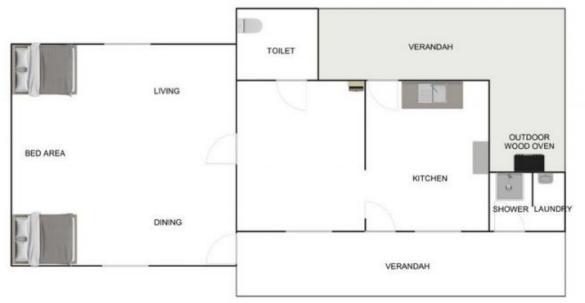

, this 162 acre parcel (approx.) has spectacular views over vineyards, reservoirs, sandstone escarpments and overhangs. Conveniently sitting between the South Para Reservoir, Hale Conservation Park and Warren Reservoir, the seclusion and million dollar views make this property a standout amongst other properties and must been seen to be appreciated.

Whether it's a combination of farming, lifestyle, or conservation you want in a property - then this is simply a must see as it has something for everyone.

With the option to have a single dwelling on the property, you could build your dream home, taking full advantage of

1 🗀 1 造

Land Size: 162 Acres

View : https://www.malseeds.com.au/sale/sa/baros

sa-valley/williamstown/residential/acreagese

mirural/6898851



Wendy Flint 08 8724 9999