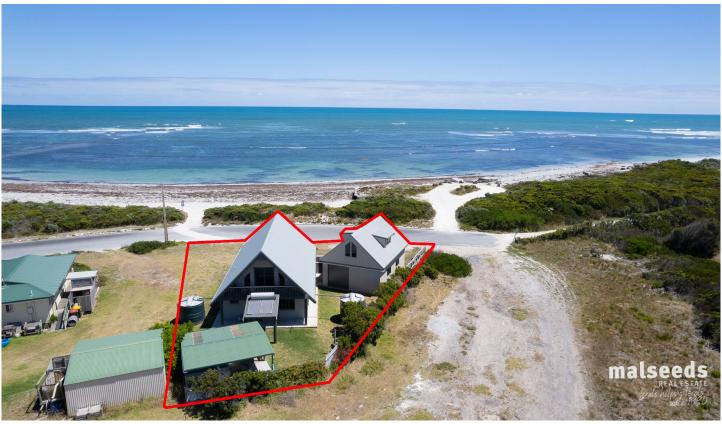

## 58 Glynn Drive Nene Valley SA

Spend your mornings walking along the beach and your nights listening to the sound of the crashing waves on the shore. This property is your next best coastal buy!

Wendy Flint of Malseeds Real Estate is proud to present for sale, 58 Glynn Drive in the beautiful seaside town of Nene Valley.

Being perfectly located, this property has a commanding and envious position overlooking Nene Valleys' pristine white sandy beaches and aquamarine foreshore. The home stands two-storeys and offers a seafront escape, the location of which is exceeded only by the covetous lifestyle it supports.

Benefitting from a quiet and secluded position away from more populous beach thoroughfares and encompassing

4 🚐 2 📛 2 🖨

Land Size: 850 sqm

View: https://www.malseeds.com.au/sale/sa/south -east/nene-valley/residential/house/6840636