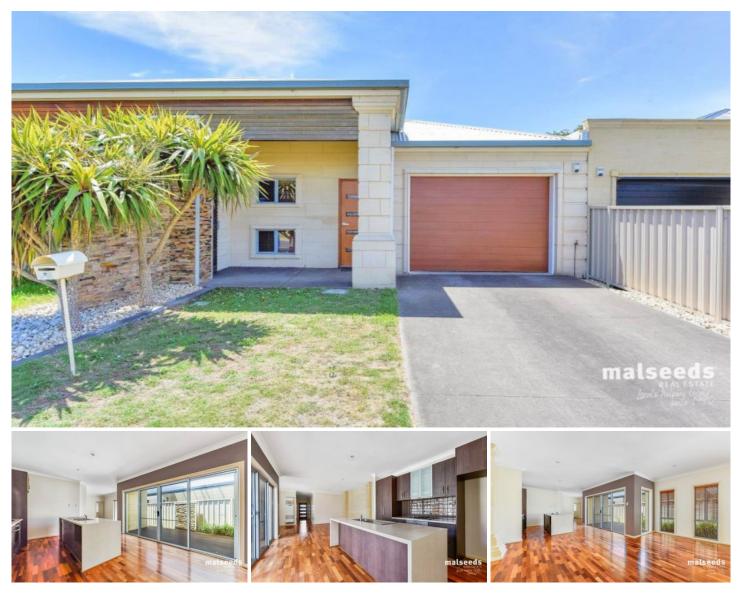

## **7B Limestone Court Mount Gambier SA**

Malseeds Property Management are pleased to offer this modern townhouse, situated in a quiet cul-de-sac, just walking distance from the Hospital & a short drive to the Marketplace Shopping Centre. Other great features include:

\* Two large bedrooms, both with BIR's - plus a study

\* Floating timber floors through the kitchen, living & dining area

- \* Equipped with gas heating, gas cooking and dishwasher
- \* Single car garage UMR with internal access
- \* Low maintenance, secured rear yard
- \* Strictly no pets!