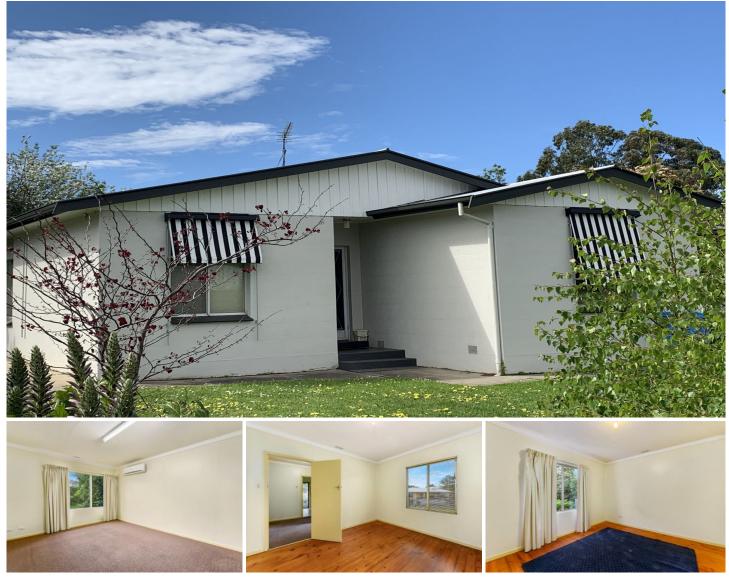

## 6 Shepherd Street Mount Gambier SA

Malseeds Property Management is pleased to present this neat & tidy stone home, located a short 8 minute walk to the main street and within walking or driving distance of local schooling.

Other great features of this property include:

- Two spacious bedrooms with timber flooring
- Lounge room with r/c air conditioning
- Bathroom with shower and bath, and separate toilet
- Kitchen with electric cooking and fridge

- Undercover carport with internal access through laundry, laundry equipped with top loader washing machine

- Enclosed yard, pets negotiable

If this property sounds just right for you, apply online at tenantoptions.com.au (click "apply online" button)