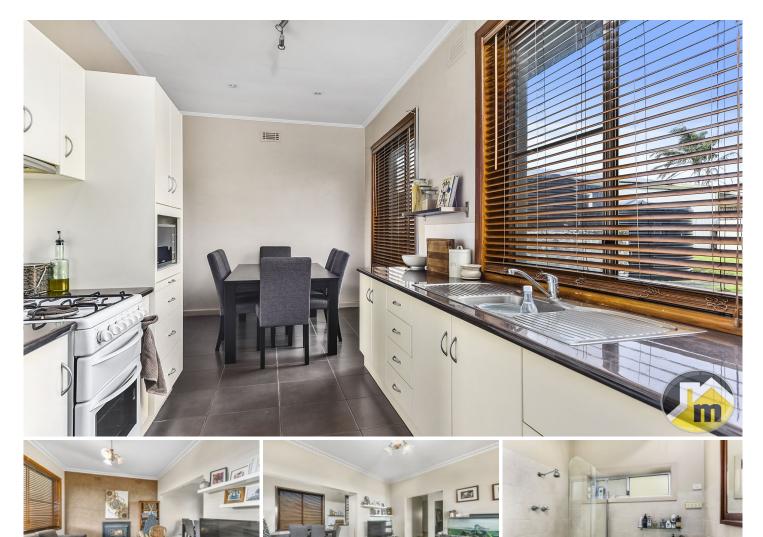

Front lounge with Slow combustion and open to dining Tiled Kitchen with Gas cook top and oven

All bedrooms carpeted with built-ins in main and timber blinds

Renovated bathroom with shower, bath, vanity & toilet 8000gallons rainwater, Mains & bore available Garage UMR and enclosed rear yard perfect for pets Currently tenanted at \$180 per week [Periodic lease]