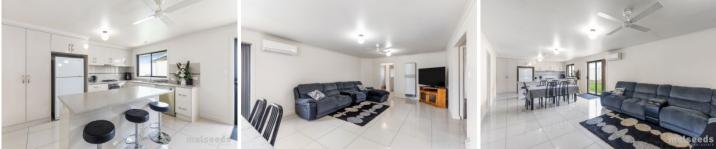

Features of this property include split systems for comfort year round, gas heating, stainless steel appliances, spacious rooms and a modern yet neutral colour scheme throughout the property.

If storage is what you require, this property provides just that. With built-in robes in every room, a large walk in pantry/linen cupboard and an abundance of cupboard space in the kitchen, you won't be disappointed.