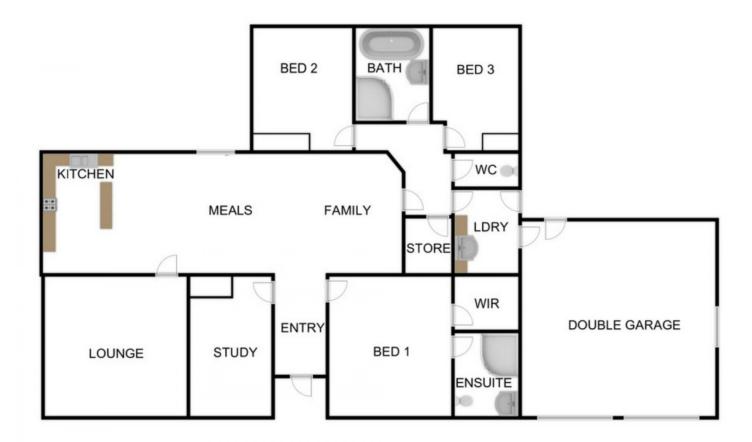

4 连 2 🚍

Land Size: 630 sqm

View: https://www.malseeds.com.au/sale/sa/south

-east/mount-gambier/residential/house/6342

575

Jason Malseed 08 8724 9999

This drawing is for illustration purposes only and is only approximate. For correct sizing please independently verify.