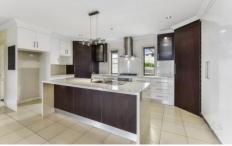

The large, open plan living/dining/kitchen space features a built in study hutch, R/C air conditioning and north facing aspect, with gas cooking, dishwasher and enormous pantry space. This flows through to the 2nd, carpeted living area, with the convenience of sliding doors to either combine or separate spaces.