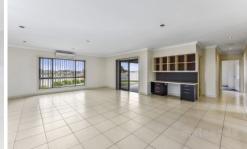

The large, open plan living/dining/kitchen space features a built in study hutch, R/C air conditioning and north facing aspect, with gas cooking, dishwasher and enormous pantry space. This flows through to the 2nd, carpeted living area, with the convenience of sliding doors to either combine or separate spaces.