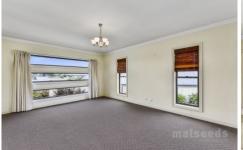

The large, open plan living/dining/kitchen space features a built in study hutch, R/C air conditioning and north facing aspect, with gas cooking, dishwasher and enormous pantry space. This flows through to the 2nd, carpeted living area, with the convenience of sliding doors to either combine or separate spaces.