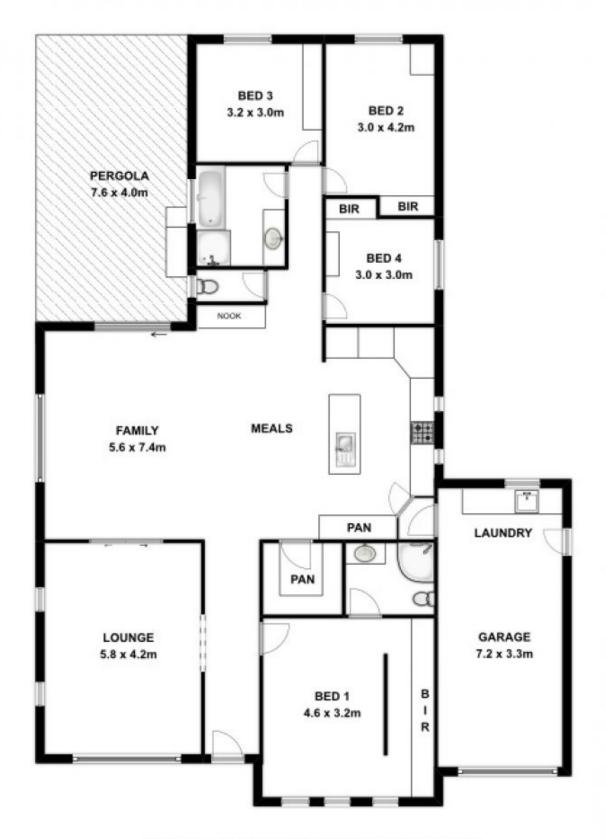

## 9 Ash Court Mount Gambier SA

Situated in the increasingly popular Montebello area of town resides 9 Ash Court - built in 2008, this home offers plenty of space for the growing family and a great list of features, whilst being only minutes walk from the Tafe and Uni SA campus.

The large, open plan living/dining/kitchen space features a built in study hutch, R/C air conditioning and north facing aspect, with gas cooking, dishwasher and enormous pantry space. This flows through to the 2nd, carpeted living area, with the convenience of sliding doors to either combine or separate spaces.

The master bedroom features plenty of built in robes and a spacious ensuite, with BIR in the 3 remaining bedrooms, all carpeted and of generous size. Bedrooms 2 & 4 also include built in desks.

4 🚐 2 🔓 3 🖨

Land Size: 900 sqm

View : https://www.malseeds.com.au/sale/sa/south

-east/mount-gambier/residential/house/6253

270

Wendy Flint 08 8724 9999

This drawing is for illustration purpose only.

All measurements are approximate only and information intended to be relied upon should be independently verified.