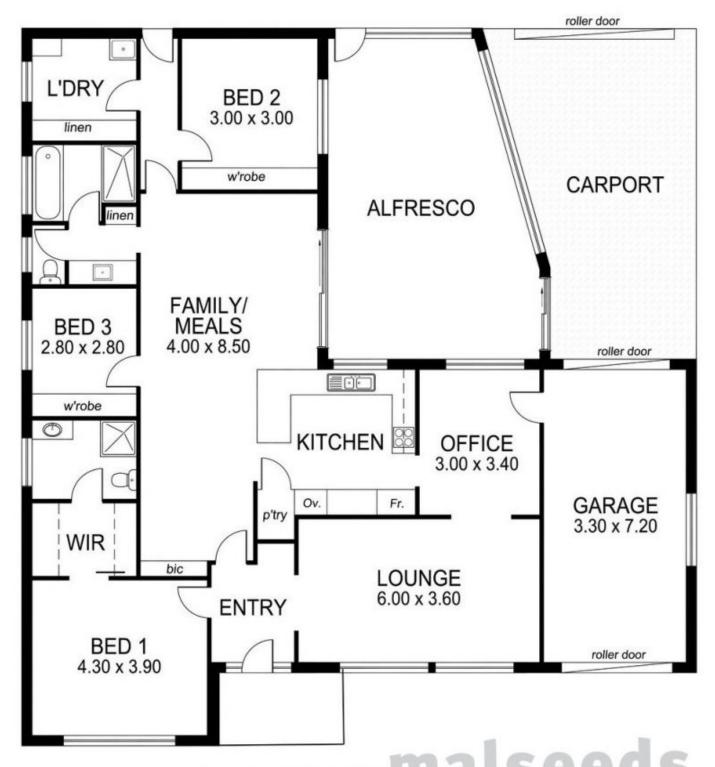

## **6 Eltolla Court Mount Gambier SA**

Malseeds Real Estate are pleased to present a family home with a recently refurbished roof and roller shutters on the front. Situated in a quiet cul-de-sac and ideally positioned opposite a playground.

The main bedroom has an ensuite and large walk through robe while the 2 remaining bedrooms have built-ins.

Open plan dining/kitchen/ family room with a slow combustion heater and ducted gas heating throughout the home.

The kitchen has ample cupboards, walk-in pantry, dishwasher and even comes with the fridge!

The three way bathroom has custom built vanity and is centrally located to the bedrooms.

3 🕮 2 🔓 4 🖨

Land Size: 701 sqm