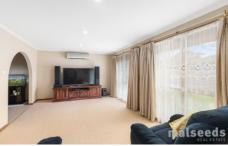

The main bedroom has an ensuite and large walk through robe while the 2 remaining bedrooms have built-ins.

Open plan dining/kitchen/ family room with a slow combustion heater and ducted gas heating throughout the home.