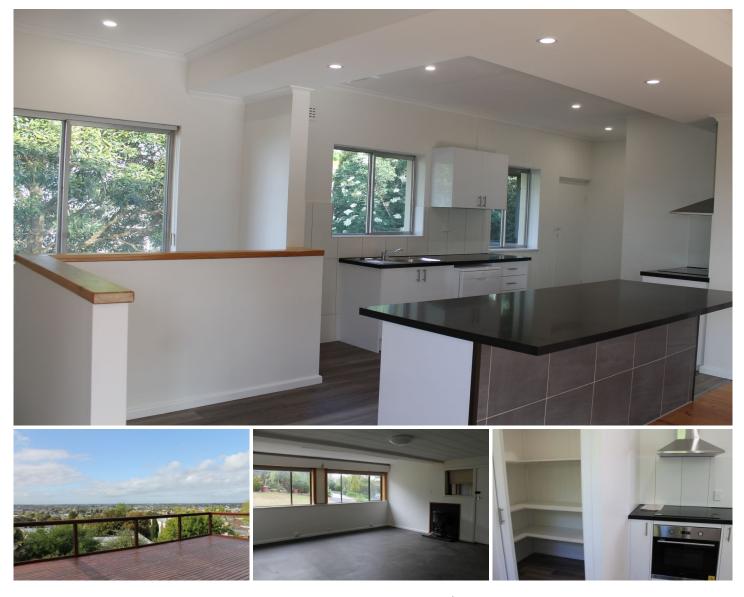

Upon entering the home you are greeted with timber floors that have been carried throughout. Open plan living with those amazing views really allows this home to be a great entertainer.

Features of this home include:

- Open plan living and dining with split system, wall heater and sliding door access to the roof

- Sunroom at the front of the home
- New kitchen with a Butlers walk in pantry

- Three bedrooms all with BIR's and the main bathroom with shower, vanity, bath and a seperate toilet complete the