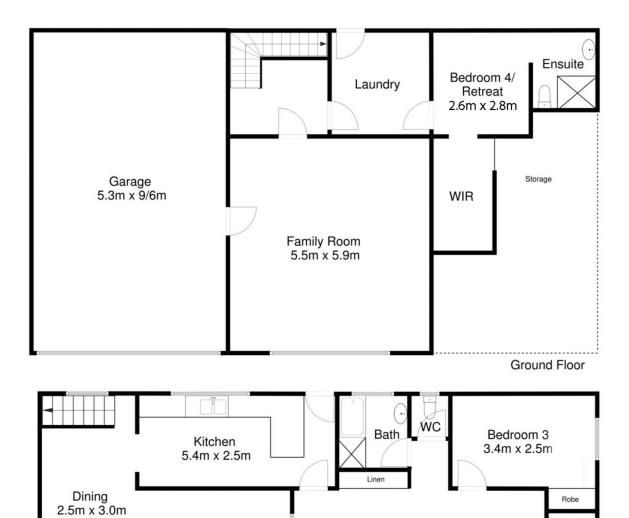

- Open plan living and dining with split system, wall heater and sliding door access to the roof

- Sunroom at the front of the home
- New kitchen with a Butlers walk in pantry

- Three bedrooms all with BIR's and the main bathroom with shower, vanity, bath and a seperate toilet complete the

Entry

Bedroom 1

3.3m x 3.5m

Robe

Lounge 6.9m x3.6m Robe

Bedroom 2

3.2m x 3.5m

Disclaimer: Floor Plan measurements are approximate and are for illustrative purposes only. While we do not doubt the floor plans accuracy, we make no guarantee, warranty or representation as to the accuracy and completeness of the floor plan