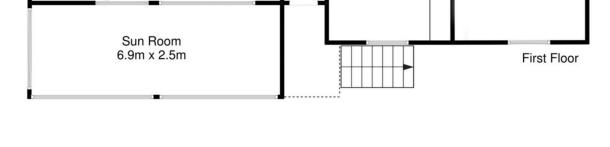

- Open plan living and dining with split system, wall heater and sliding door access to the roof

- Sunroom at the front of the home
- New kitchen with a Butlers walk in pantry

- Three bedrooms all with BIR's and the main bathroom with shower, vanity, bath and a seperate toilet complete the