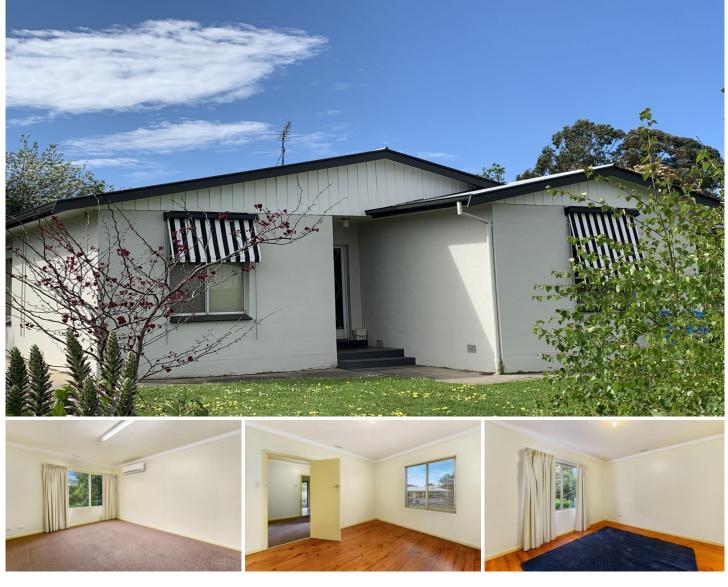

## 6 Shepherd Street Mount Gambier SA

Malseeds Property Management is pleased to present this neat & tidy stone home, located a short 8 minute walk to the main street and within walking or driving distance of local schooling.

Other great features of this property include:

- Two spacious bedrooms with timber flooring
- Lounge room with r/c air conditioning
- Bathroom with shower and bath, and separate toilet
- Kitchen with electric cooking
- Undercover carport with internal access through laundry
- Enclosed yard, pets negotiable