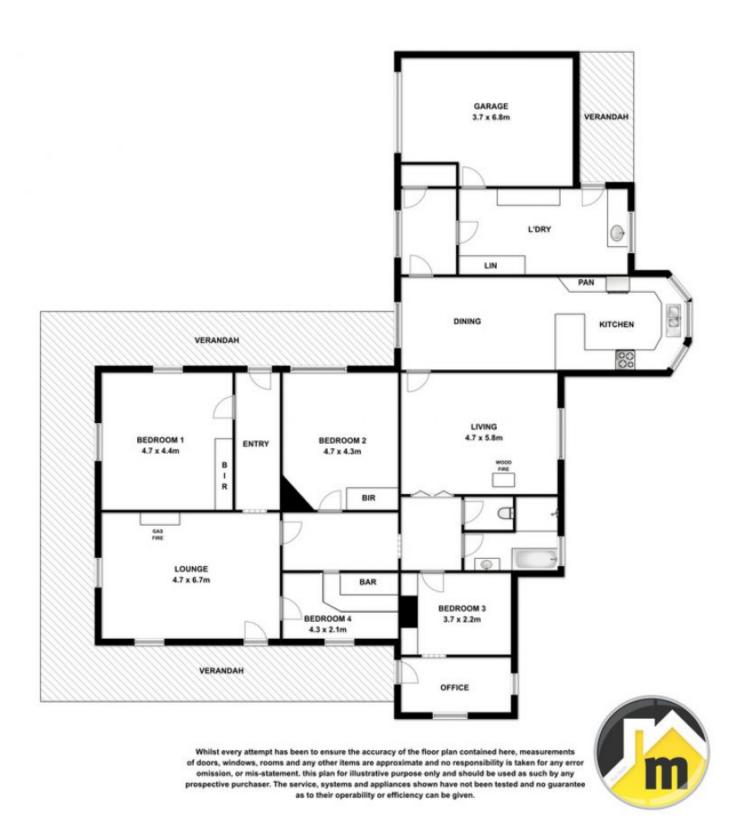

## 143 Sassanowsky Road Suttontown SA

Welcome to the homestead also known as Compton Downs, this 1800's home is set on approximately 132 acres of land on the edge of Mount Gambier in the beautiful quiet area of Suttontown.

Compton Downs is a picturesque elevated home with magnificent area views. It consists of high ceilings, large rooms, renovated kitchen and plenty more.

The land is made up of 8 paddocks, 2 windmills, irrigation bore, submersible pump and bore. Electric fencing, good pastures and steel sheep & cattle yards. Currently running sheep and cattle.

## Other features include:

- Solid black-wood kitchen with great storage and miele appliances

4 🖳 1 🟪 10 🚘

Land Size: 132 Acres

View: https://www.malseeds.com.au/sale/sa/south -east/suttontown/residential/rural/5912760