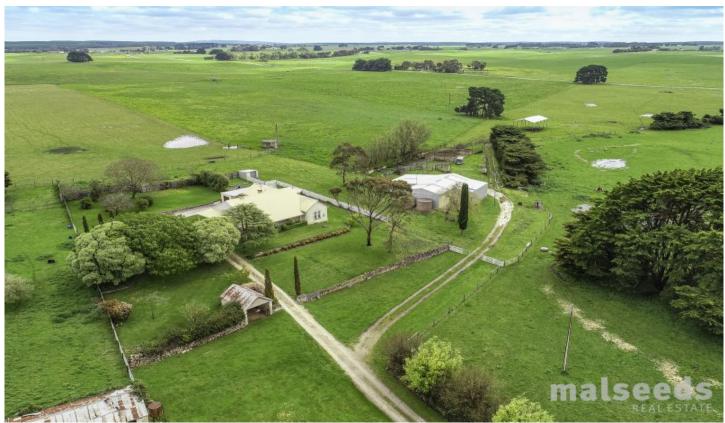

## 143 Sassanowsky Road Suttontown SA

Welcome to the homestead also known as Compton Downs, this 1800's home is set on approximately 132 acres of land on the edge of Mount Gambier in the beautiful quiet area of Suttontown.

Compton Downs is a picturesque elevated home with magnificent area views. It consists of high ceilings, large rooms, renovated kitchen and plenty more.

The land is made up of 8 paddocks, 2 windmills, irrigation bore, submersible pump and bore. Electric fencing, good pastures and steel sheep & cattle yards. Currently running sheep and cattle.