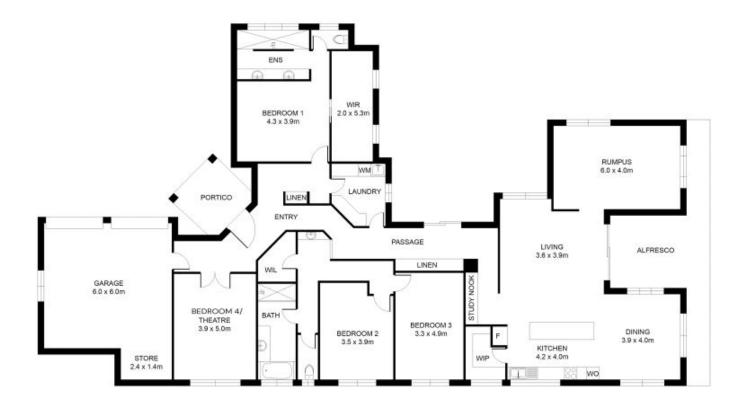

## 5 Hume Court Mount Gambier SA

This bespoke property represents an absolutely unique opportunity and has to be viewed to be fully appreciated. The home is breath taking with stunning views of Centenary Tower and 180 degree views of parkland. Offering expansive open plan living, state of the art kitchen. Not only does this opportunity offer quality finishes and fittings, a truly stunning family home.

It will offer its new owners a beautiful lifestyle with features such as:

Stunning Master suite featuring a dream walk in wardrobe an ensuite straight of the block, featuring a double shower, floor to ceiling tiling and double vanity.

Bedrooms 2 and 3 are spacious with extensive build in wardrobes.

4 🚐 2 🔓 3 🖨

Land Size: 1116 sqm

View : https://www.malseeds.com.au/sale/sa/south

-east/mount-gambier/residential/house/5894

009

Wendy Flint 08 8724 9999

Disclaimer: Floor Plan measurements are approximate and are for illustrative purposes only. While we do not doubt the floor plans accuracy, we make no guarantee, warranty or representation as to the accuracy and completeness of the floor plan