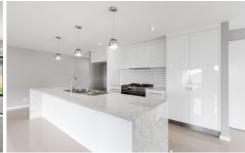

Step inside and you are greeted by an elegant kitchen that showcases an island bench, chef's cooking facilities, pantry, an impressive dining area and large family room. Designed for entertainers & the families this astounding area really is the heart of the home.