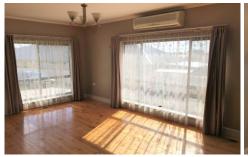

- Polished timber floors through the home
- Built in robes in main bedroom
- Kitchen/dining with electric cooking and dishwasher
- Separate lounge with reverse cycle air-conditioning
- Combined modern bathroom/laundry with bath.
- Detached double bay shed with an enclosed, secure back yard.
- Pets negotiable on application!