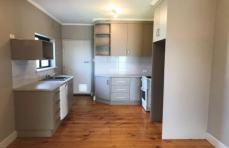

- Polished timber floors through the home
- Built in robes in main bedroom
- Kitchen/dining with electric cooking and dishwasher
- Separate lounge with reverse cycle air-conditioning
- Combined modern bathroom/laundry with bath.
- Detached double bay shed with an enclosed, secure back yard.
- Pets negotiable on application!