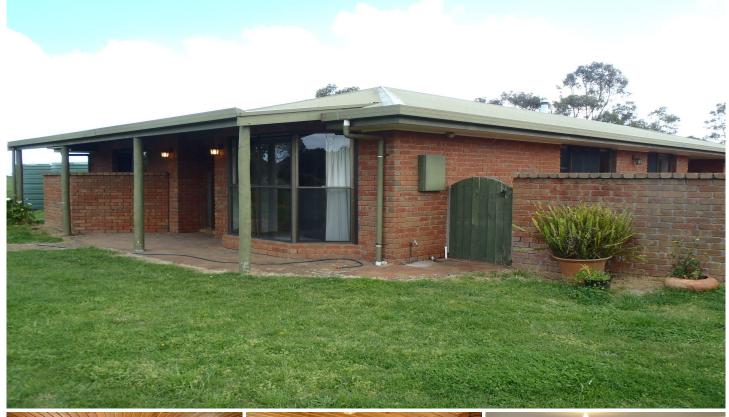

## 23232 Riddoch Highway Allendale East SA

Large 4 bedroom Stone house, with 5 acres of land surrounding.

Located in Allendale close walk to the local shop and the school.

3 car Garage/shed, good fences surrounding the land perfect for any hobby farmer or someone looking for a bit of extra space.

If this Property Sound right to you Please go to Tenantoptions.com.au to apply, or come into the office and speak to one of our members of the fantastic Property Management Team.

4 🕮 2 🟪 3 🖨

Land Size: 5 Acres