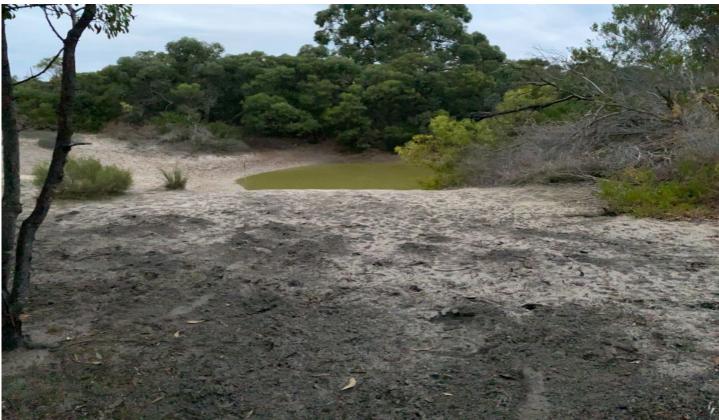

## 1183 West Avenue Road Conmurra SA

Camelback located at 1183 west avenue road, Conmurra, located north of millicent south of lucindale.

Jason Malseed has for sale approx 232 HA/ 573 Acres. It would lend itself to many uses as there is approx 100 acres of well preserved native vegetation, lots of established gums and pines plus huge areas that have been cleared (now with re growth). There is an abundance of deer and other native animals. There are several soil types and some extremely redish in colour.

There is approx 40 HA that has a native vegetation agreement, a very secluded water hole, mostly good boundary fencing, a bore, a section where rubble for roads has been made and many other features. Council rates are approx \$1600 per year, NRM levy is \$360.