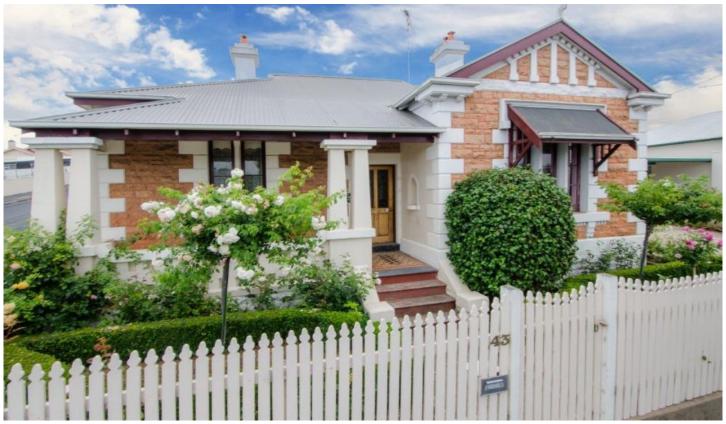

## 43 Wehl Street Mount Gambier SA

Situated in the centre of town, Malseeds are pleased to present 43 Wehl Street North. This dolomite fronted home is ideal for families looking to be a short walk from parks, playgrounds and the Main Street.

Entering the home you are greeted with leadlight front doors and beautiful floorboards which have been carried throughout the home. The high ceilings and long hallway are also a lovely feature of this stunning property.