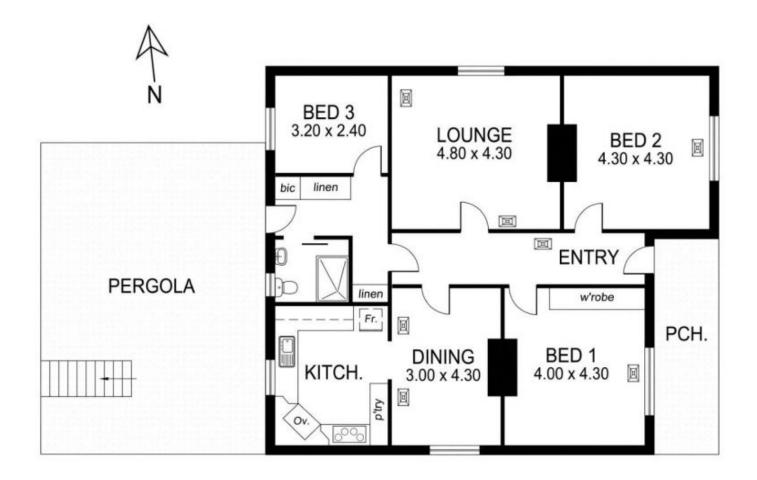

## 43 Wehl Street Mount Gambier SA

Situated in the centre of town, Malseeds are pleased to present 43 Wehl Street North. This dolomite fronted home is ideal for families looking to be a short walk from parks, playgrounds and the Main Street.

Entering the home you are greeted with leadlight front doors and beautiful floorboards which have been carried throughout the home. The high ceilings and long hallway are also a lovely feature of this stunning property.

Two spacious bedrooms are at the front home and include feature fireplaces, carpeted and the master including built in wardrobes. The third bedroom is at the rear of the home and is of a good size.

Walking into the seperate lounge room you will notice the amazing detail on the ceiling. The open fireplace is

3 🕮 1 📛 2 🖨

Land Size: 567 sqm

View : https://www.malseeds.com.au/lease/sa/sout

h-east/mount-gambier/residential/house/570

8739

Malseed's Property Management 08 8724 9999

This drawing is for illustration purposes only.

All measurements are approximate only and information intended to be relied upon should be independently verified.