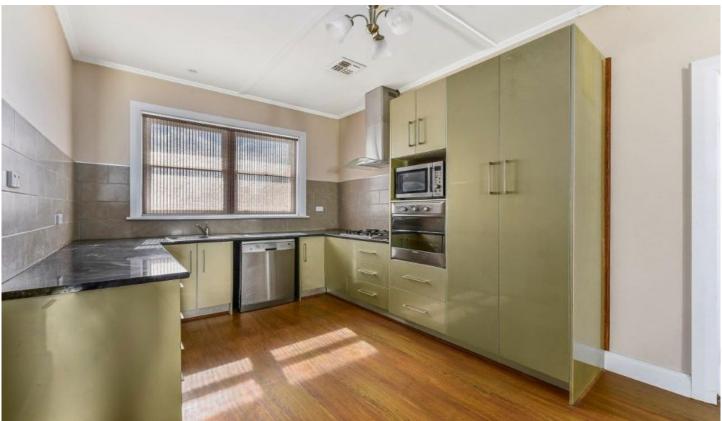

The property has other great features such as:

- \* 4 spacious bedroom 3 bedrooms with built in's
- \* Kitchen is equipped with stainless steel appliances including a dishwasher, and a gas cook top
- \* The home has reverse cycle system, and a wood fire
- \* Main bathroom with a bath and shower over the top
- Laundry/second bathroom with individual shower & second toilet
- \* Large rear yard pets negotiable!