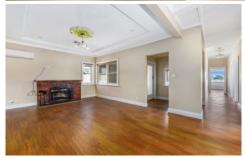

The property has other great features such as:

- \* 4 spacious bedroom 3 bedrooms with built in's
- \* Kitchen is equipped with stainless steel appliances including a dishwasher, and a gas cook top
- \* The home has reverse cycle system, and a wood fire
- \* Main bathroom with a bath and shower over the top
- Laundry/second bathroom with individual shower & second toilet
- \* Large rear yard pets negotiable!