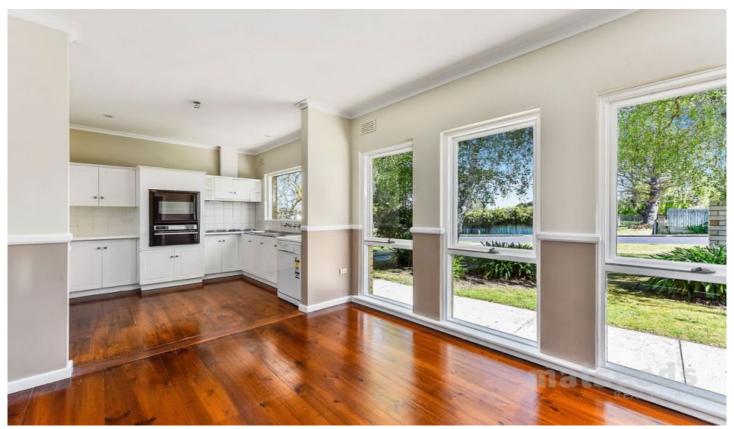

## **6 Bryant Street Millicent SA**

Four bedrooms (two with built in robes)

Two living areas - one at the rear of the property which includes a slow combustion wood heater and sliding door to an outdoor pergola area

Kitchen features wall oven, electric cooktop and dishwasher

Dining area has floorboards through to the kitchen and part of the living area

Bathroom includes a double vanity, shower and bath

Two separate toilets