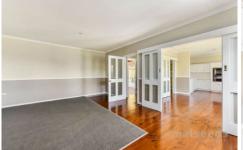

## **6 Bryant Street Millicent SA**

Four bedrooms (two with built in robes)

Two living areas - one at the rear of the property which includes a slow combustion wood heater and sliding door to an outdoor pergola area

Near new carpet

Laundry with plenty of cupboard space

Huge 3 bay colourbond shed with power and concrete flooring

Additional garden shed

Single carport UMR with drive through access to the rear yard

4 🖳 1 🟪 4 🗬