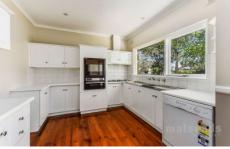

Kitchen features wall oven, electric cooktop and dishwasher

Dining area has floorboards through to the kitchen and part of the living area

Bathroom includes a double vanity, shower and bath

Two separate toilets