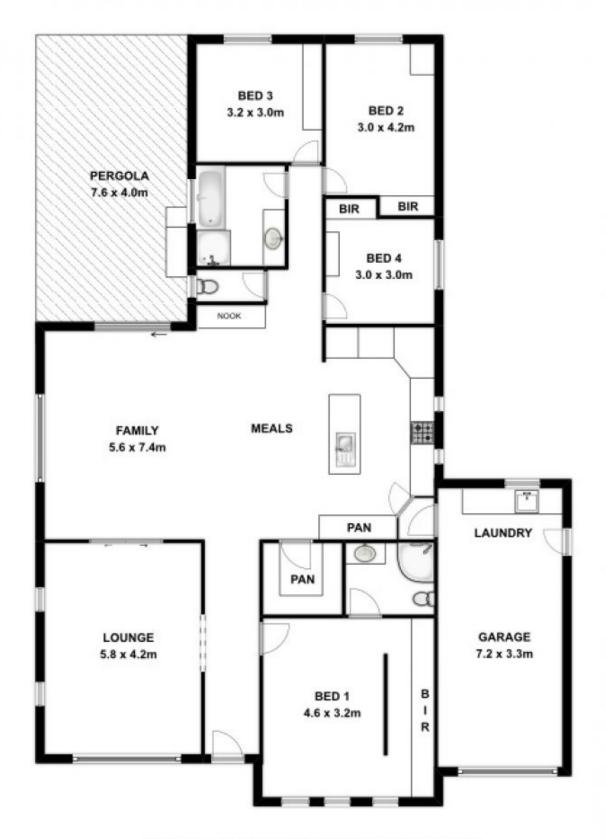

## 9 Ash Court Mount Gambier SA

Malseeds Property Management is pleased to offer 9 Ash Court, located in the popular Montebello area, features including:

- \* Master bedroom with an open walk in robe, and ensuite
- \* 3 spacious bedrooms with BIR's
- \* Main bathroom with separate shower and bath
- \* Single garage UMR with internal access and separate shedding
- \* Undercover outdoor entertaining area with built in BBQ, fully enclosed backyard
- \* STRICTLY NO PÉTS

If this property sounds just right for you, apply online using www.tenantoptions.com.au, or come into the office and speak to a member of our fantastic Property Management team.

4 🕒 2 📛 3 🖨

Land Size: 900 sqm