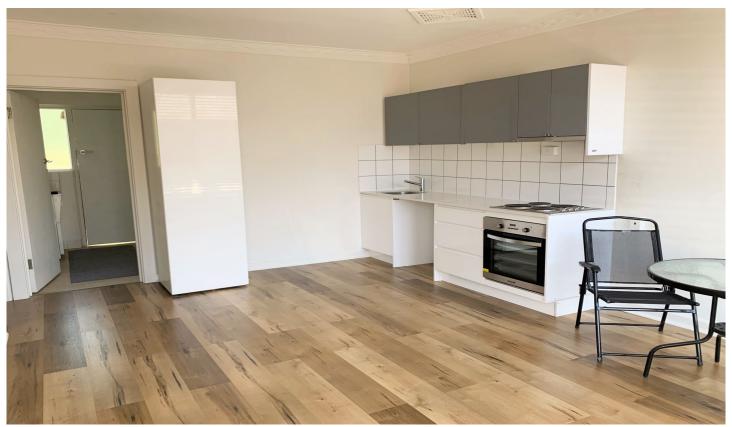

- Open plan kitchen/lounge room
- Renovated kitchen with electric cooking
- Timber-look laminate flooring throughout
- Updated bathroom with shower
- Enclosed side and rear yard
- Sorry, no pets!

If this property sounds just right for you, apply online using Tenant Options (click "apply online" button), or come into the office and speak to a member of our fantastic Property Management team.