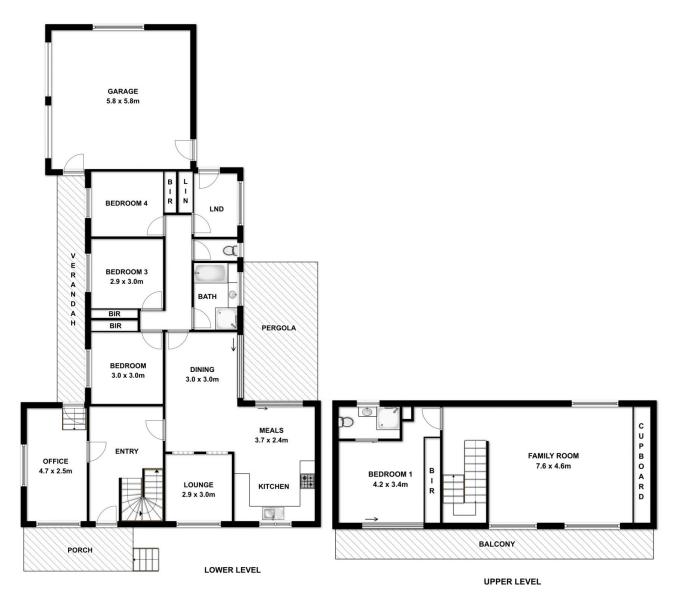

## 20A Shaftesbury Terrace Marino SA

Enjoying a sunny north aspect with sea views, this property is surrounded by sand and sea, across the road and at the end of the street. 50 steps and you'll find yourself watching the sunset and the twinkling lights all the way down the coast.

The weekends can start with a walk along the beach to Brighton and enjoy a coffee.

Close to public transport, schools and easy access to shopping at Hallett Cove.

This family home has only had one owner and is now looking for a new family to fill the walls with love and laughter.

Features we love about the property:

4 bedrooms all with BIRs Separate study

4 🕒 2 🔓 6 🖨

**View :** https://www.malseeds.com.au/sale/sa/south-sout h-east-suburbs/marino/residential/house/5708707

Wendy Flint 08 8724 9999

This drawing is for illustration purpose only. All measurements are approximate only and information intended to be relied upon should be independently verified.