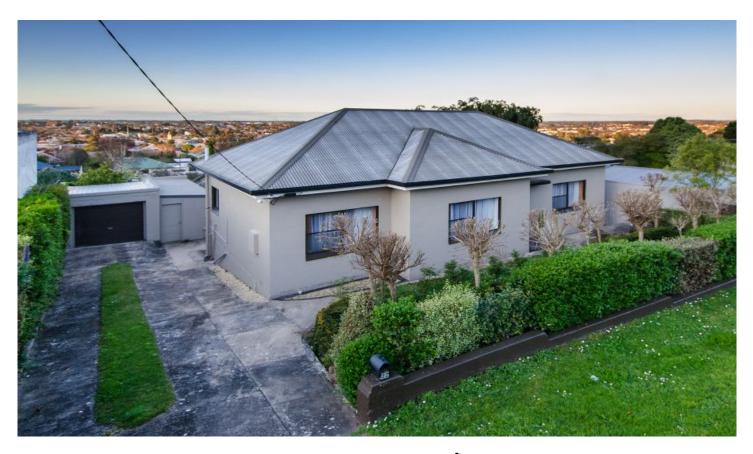

## 22 Lake Terrace West Mount Gambier SA

beautifully positioned property overlooking our spectacular city skyline. It features:

- Renovated kitchen with new oven, woodgrain benches and northern views.

- Separate sunroom

- Two spacious bedrooms, main with built in robes

- Living and dining areas feature fresh carpets throughout complete with a slow-combustion wood heater

- Bathroom has separate bath tub and shower.

- Single lock-up garage with separate storage area off the side.

- Easy maintenance, well sized back yard with established fruit trees.

If this property sounds just right for you, apply online using Tenant Options (click "apply online" button), or come into the office and speak to a member of our fantastic Property Management team.

## Land Size : 747 sqm

2

View

1 🚰 3 🕰

: https://www.malseeds.com.au/lease/sa/sout h-east/mount-gambier/residential/house/570 8697

Malseed's Property Management 08 8724 9999