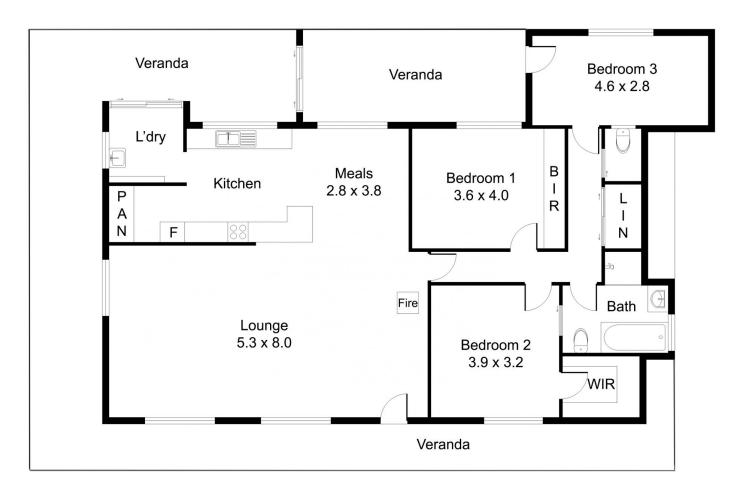

There is so much to love about this property:

Inside the home there are 3 bedrooms, master with WIR and the second bedroom has a built in wardrobe. Detached 4th bedroom/ rumpus room

4 🕮 2 📛 6 🖨

Land Size: 10 Acres