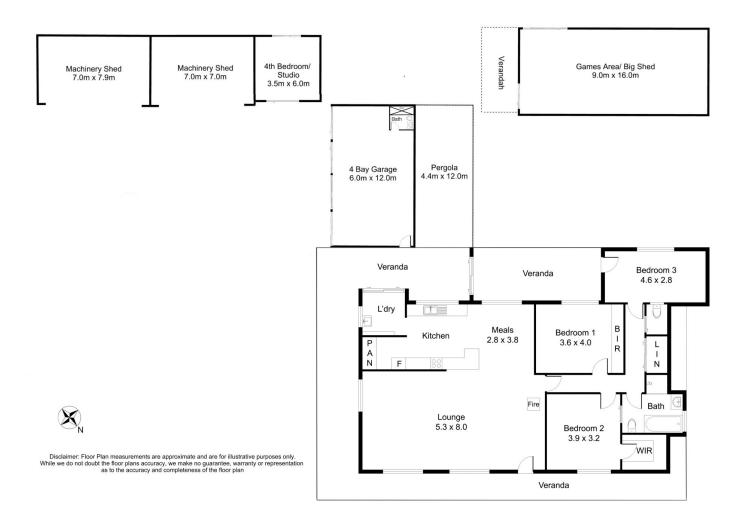

There is so much to love about this property:

Inside the home there are 3 bedrooms, master with WIR and the second bedroom has a built in wardrobe. Detached 4th bedroom/ rumpus room

4 🕮 2 📛 6 🖨

Land Size: 10 Acres