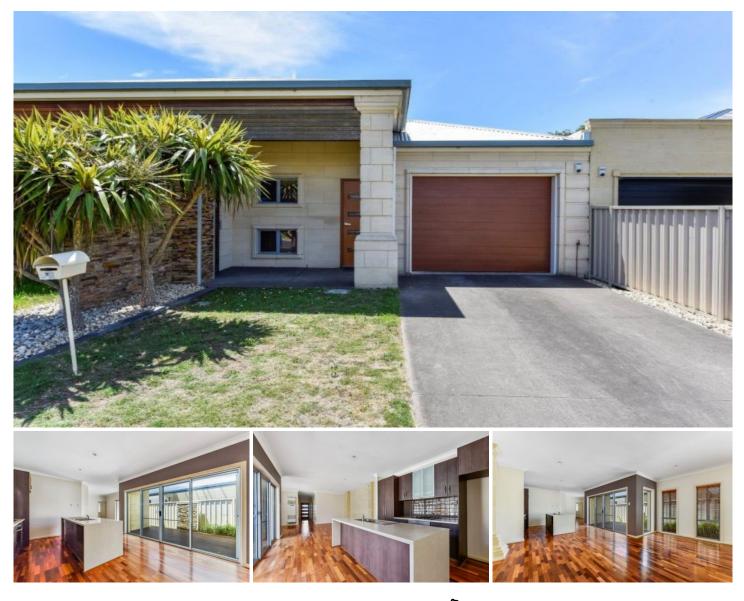

## **7B Limestone Court Mount Gambier SA**

Malseeds Property Management are pleased to offer this modern townhouse, situated in a quiet cul-de-sac, just walking distance from the Hospital & a short drive to the Marketplace Shopping Centre. Other great features include:

- \* Two large bedrooms, both with BIR's plus a study
- \* Floating timber floors through the kitchen, living & dining area
- \* Equipped with gas heating, gas cooking and dishwasher
- \* Single car garage UMR with internal access
- \* Low maintenance, secured rear yard
- \* Strictly no pets!